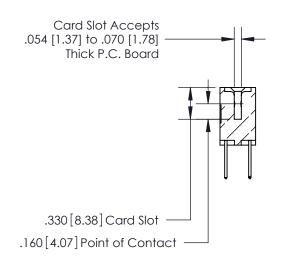

**Contact Code 560** 

INSULATOR MATERIAL: THERMOPLASTIC POLYESTER, UL 94V-0 CONTACT MATERIAL; COPPER, NICKEL, TIN ALLOY CA-725 CONTACT PLATING: GOLD ON THE MATING AREA, TIN-LEAD ON THE CONTACT TAILS, NICKEL UNDERPLATE

**Contact Code 558** 

## 846/896 SERIES HIGH TEMP CARD EDGE CONNECTOR CONTACT CODE 555,556,558,559,560 DIMENSIONS

.150 [3.81]

YOUR CONNECTION TO QUALITY & SERVICE

**Contact Code 559** 

**EDAC INC** TORONTO, ONTARIO CANADA

THESE DRAWINGS AND SPECIFICATIONS ARE THE PROPERTY OF EDAC INC.,AND SHALL NOT BE REPRODUCED, OR COPIED OR USED AS THE BASIS FOR THE MANUFACTURE OR SALE OF APPARATUS WITHOUT WRITTEN PERMISSION.