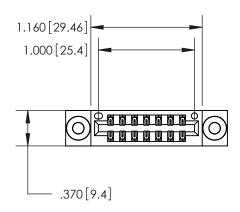

<u>Contact Dimensions:</u> 526-P.C. Tail .018 Sq. (0.46 Sq.) - Tail LG. =.350 (8.89) .125 (3.18) Contact Spacing x .250 (6.35) Row Spacing

INSULATOR MATERIAL: THERMOPLASTIC POLYESTER, UL 94V-0 CONTACT MATERIAL; COPPER, NICKEL, TIN ALLOY CA-725

CONTACT PLATING: GOLD ON THE MATING AREA, TIN-LEAD ON THE CONTACT TAILS, NICKEL UNDERPLATE

THIS IS A C.A.D. GENERATED DRAWING DO NOT MAKE MANUAL REVISIONS TO MASTER.

| 846/896 SERIES HIGH TEMP CARD EDGE CONNECTOR | R |
|----------------------------------------------|---|
| PART NUMBER: 846-014-526-203                 |   |