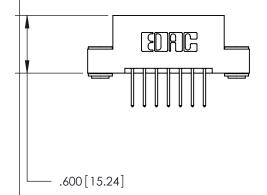

THIS IS A C.A.D. GENERATED DRAWING DO NOT MAKE MANUAL REVISIONS TO MASTER.

ISSUE NUMBER

.165[4.19]

.375 [9.54]

ORIGINAL

1

.060 [1.52] .125(3.18) to .210(5.33) **Outside Tails** .125(3.18) to .210(5.33) **Outside Tails** 