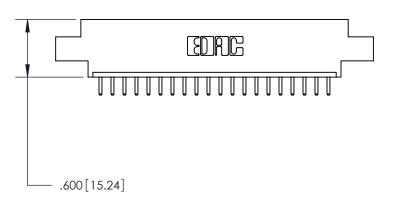

CONTACT PLATING: GOLD ON THE MATING AREA, TIN-LEAD ON THE CONTACT TAILS, NICKEL UNDERPLATE

THIS IS A C.A.D. GENERATED DRAWING DO NOT MAKE MANUAL REVISIONS TO MASTER.

ISSUE NUMBER

.165[4.19]

.375 [9.54]

ORIGINAL