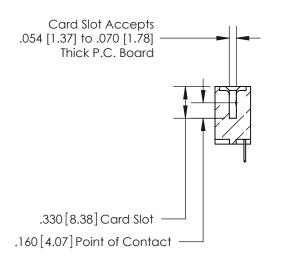

1

.060 [1.52] .125(3.18) to .210(5.33) **Outside Tails** .125(3.18) to .210(5.33) **Outside Tails** 

**Contact Code 560** 

INSULATOR MATERIAL: THERMOPLASTIC POLYESTER, UL 94V-0 CONTACT MATERIAL; COPPER, NICKEL, TIN ALLOY CA-725 CONTACT PLATING: GOLD ON THE MATING AREA, TIN-LEAD ON THE CONTACT TAILS, NICKEL UNDERPLATE