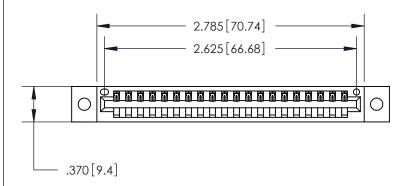

ISSUE NUMBER ORIGINAL

846/896 SERIES HIGH TEMP CARD EDGE CONNECTOR PART NUMBER: 846-020-520-602

YOUR CONNECTION TO QUALITY & SERVICE

**EDAC INC** TORONTO, ONTARIO CANADA

THESE DRAWINGS AND SPECIFICATIONS ARE THE PROPERTY OF EDAC INC.,AND SHALL NOT BE REPRODUCED, OR COPIED OR USED AS THE BASIS FOR THE MANUFACTURE OR SALE OF APPARATUS WITHOUT WRITTEN PERMISSION.

<u>Contact Dimensions:</u> 520-P.C. Tail .030x.018 (0.76x0.46) - Tail LG. = .175 (4.45) .125 (3.18) Contact Spacing x .250 (6.35) Row Spacing

THIS IS A C.A.D. GENERATED DRAWING DO NOT MAKE MANUAL REVISIONS TO MASTER.