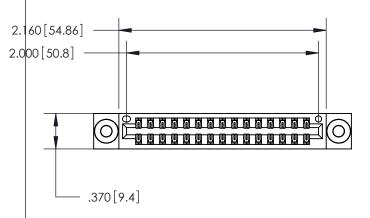

## 846/896 SERIES HIGH TEMP CARD EDGE CONNECTOR PART NUMBER: 846-030-522-803

**EDAC INC** TORONTO, ONTARIO CANADA

THESE DRAWINGS AND SPECIFICATIONS ARE THE PROPERTY OF EDAC INC., AND SHALL NOT BE REPRODUCED, OR COPIED OR USED AS THE BASIS FOR THE MANUFACTURE OR SALE OF APPARATUS WITHOUT WRITTEN PERMISSION.

Contact Dimensions: 522-P.C. Tail .025 Sq. (0.64 Sq.) - Tail LG. =.440 (11.18) .125 (3.18) Contact Spacing x .250 (6.35) Row Spacing

INSULATOR MATERIAL: THERMOPLASTIC POLYESTER, UL 94V-0 CONTACT MATERIAL; COPPER, NICKEL, TIN ALLOY CA-725 CONTACT PLATING: GOLD ON THE MATING AREA, TIN-LEAD

ON THE CONTACT TAILS, NICKEL UNDERPLATE

THIS IS A C.A.D. GENERATED DRAWING DO NOT MAKE MANUAL REVISIONS TO MASTER.