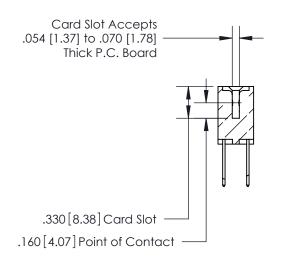

## 846/896 SERIES HIGH TEMP CARD EDGE CONNECTOR CONTACT CODE 555,556,558,559,560 DIMENSIONS

.150 [3.81]

YOUR CONNECTION TO QUALITY & SERVICE

**Contact Code 559** 

**EDAC INC** TORONTO, ONTARIO CANADA

THESE DRAWINGS AND SPECIFICATIONS ARE THE PROPERTY OF EDAC INC.,AND SHALL NOT BE REPRODUCED, OR COPIED OR USED AS THE BASIS FOR THE MANUFACTURE OR SALE OF APPARATUS WITHOUT WRITTEN PERMISSION.

**Contact Code 560** 

INSULATOR MATERIAL: THERMOPLASTIC POLYESTER, UL 94V-0 CONTACT MATERIAL; COPPER, NICKEL, TIN ALLOY CA-725 CONTACT PLATING: GOLD ON THE MATING AREA, TIN-LEAD ON THE CONTACT TAILS, NICKEL UNDERPLATE

**Contact Code 558** 