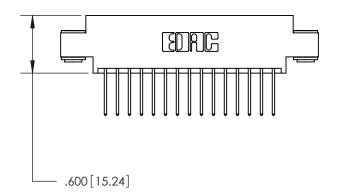

## 846/896 SERIES HIGH TEMP CARD EDGE CONNECTOR PART NUMBER: 846-030-522-803

**EDAC INC** TORONTO, ONTARIO CANADA

THESE DRAWINGS AND SPECIFICATIONS ARE THE PROPERTY OF EDAC INC., AND SHALL NOT BE REPRODUCED, OR COPIED OR USED AS THE BASIS FOR THE MANUFACTURE OR SALE OF APPARATUS WITHOUT WRITTEN PERMISSION.

Contact Dimensions: 522-P.C. Tail .025 Sq. (0.64 Sq.) - Tail LG. =.440 (11.18) .125 (3.18) Contact Spacing x .250 (6.35) Row Spacing

INSULATOR MATERIAL: THERMOPLASTIC POLYESTER, UL 94V-0 CONTACT MATERIAL; COPPER, NICKEL, TIN ALLOY CA-725 CONTACT PLATING: GOLD ON THE MATING AREA, TIN-LEAD

ON THE CONTACT TAILS, NICKEL UNDERPLATE

THIS IS A C.A.D. GENERATED DRAWING DO NOT MAKE MANUAL REVISIONS TO MASTER.