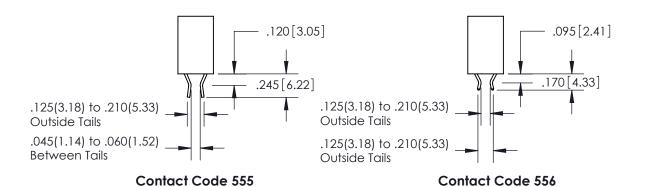

.375 [9.54] .125(3.18) to .210(5.33)

**Contact Code 558** 

**Contact Code 559** 

**Contact Code 560** 

INSULATOR MATERIAL: THERMOPLASTIC POLYESTER, UL 94V-0 CONTACT MATERIAL; COPPER, NICKEL, TIN ALLOY CA-725 CONTACT PLATING: GOLD ON THE MATING AREA, TIN-LEAD ON THE CONTACT TAILS, NICKEL UNDERPLATE

## 846/896 SERIES HIGH TEMP CARD EDGE CONNECTOR CONTACT CODE 555,556,558,559,560 DIMENSIONS

YOUR CONNECTION TO QUALITY & SERVICE

**EDAC INC** TORONTO, ONTARIO CANADA

THESE DRAWINGS AND SPECIFICATIONS ARE THE PROPERTY OF EDAC INC.,AND SHALL NOT BE REPRODUCED, OR COPIED OR USED AS THE BASIS FOR THE MANUFACTURE OR SALE OF APPARATUS WITHOUT WRITTEN PERMISSION.

**Outside Tails** 

**Outside Tails** 

| ACAD REFE | RENCE NO. | 846-ENG-MASTER   |        |  |  |  |  |  |  |
|-----------|-----------|------------------|--------|--|--|--|--|--|--|
| DRAWN:    | J.LEE     | DATE: APR. 22/09 |        |  |  |  |  |  |  |
| CHECKED:  |           | DATE:            |        |  |  |  |  |  |  |
| SCALE:    | 1:1       | SHEET            | 2 OF 2 |  |  |  |  |  |  |
| DRAWING N | ISSUE     |                  |        |  |  |  |  |  |  |