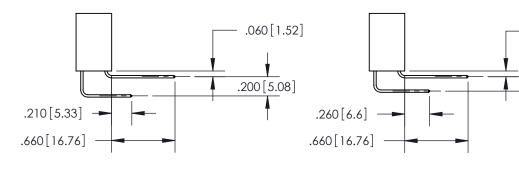

.375 [9.54] .125(3.18) to .210(5.33)

**Contact Code 558** 

**Contact Code 559** 

**Contact Code 560** 

INSULATOR MATERIAL: THERMOPLASTIC POLYESTER, UL 94V-0 CONTACT MATERIAL; COPPER, NICKEL, TIN ALLOY CA-725 CONTACT PLATING: GOLD ON THE MATING AREA, TIN-LEAD ON THE CONTACT TAILS, NICKEL UNDERPLATE

## 846/896 SERIES HIGH TEMP CARD EDGE CONNECTOR CONTACT CODE 555,556,558,559,560 DIMENSIONS

YOUR CONNECTION TO QUALITY & SERVICE

**EDAC INC** TORONTO, ONTARIO CANADA

THESE DRAWINGS AND SPECIFICATIONS ARE THE PROPERTY OF EDAC INC.,AND SHALL NOT BE REPRODUCED, OR COPIED OR USED AS THE BASIS FOR THE MANUFACTURE OR SALE OF APPARATUS WITHOUT WRITTEN PERMISSION.

**Outside Tails** 

**Outside Tails** 

| ACAD REFE | RENCE NO. | 846-ENG-MASTER   |        |  |  |  |  |  |  |
|-----------|-----------|------------------|--------|--|--|--|--|--|--|
| DRAWN:    | J.LEE     | DATE: APR. 22/09 |        |  |  |  |  |  |  |
| CHECKED:  |           | DATE:            |        |  |  |  |  |  |  |
| SCALE:    | 1:1       | SHEET            | 2 OF 2 |  |  |  |  |  |  |
| DRAWING N | ISSUE     |                  |        |  |  |  |  |  |  |