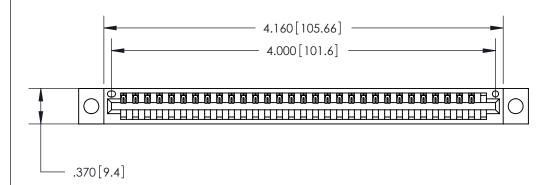

**Contact Dimensions:** 526-P.C. Tail .018 Sq. (0.46 Sq.) - Tail LG. =.350 (8.89) .125 (3.18) Contact Spacing x .250 (6.35) Row Spacing

THIS IS A C.A.D. GENERATED DRAWING DO NOT MAKE MANUAL REVISIONS TO MASTER.

ISSUE NUMBER

ORIGINAL

(1)

846/896 SERIES HIGH TEMP CARD EDGE CONNECTOR PART NUMBER: 846-031-526-104

YOUR CONNECTION TO QUALITY & SERVICE

**EDAC INC** TORONTO, ONTARIO CANADA

THESE DRAWINGS AND SPECIFICATIONS ARE THE PROPERTY OF EDAC INC.,AND SHALL NOT BE REPRODUCED, OR COPIED OR USED AS THE BASIS FOR THE MANUFACTURE OR SALE OF APPARATUS WITHOUT WRITTEN PERMISSION.

ACAD REFERENCE NO. 846-ENG-MASTER DRAWN: J.LEE DATE: APR. 22/09 CHECKED: DATE: SCALE: 1:1 SHEET 1 OF 2 DRAWING NUMBER **ISSUE** 846-ENG-MASTER

| [ |          |      |    |  |  |  |  | 1 |  |  |  |  |  |  |  |  |  |  |  |  |   |  |
|---|----------|------|----|--|--|--|--|---|--|--|--|--|--|--|--|--|--|--|--|--|---|--|
| [ |          |      |    |  |  |  |  |   |  |  |  |  |  |  |  |  |  |  |  |  | _ |  |
| 6 | 500 [ 15 | 5.24 | 4] |  |  |  |  |   |  |  |  |  |  |  |  |  |  |  |  |  |   |  |

Card Slot Accepts .054 [1.37] to .070 [1.78] Thick P.C. Board .330[8.38] Card Slot -

.160 [4.07] Point of Contact -

INSULATOR MATERIAL: THERMOPLASTIC POLYESTER, UL 94V-0 CONTACT MATERIAL; COPPER, NICKEL, TIN ALLOY CA-725

CONTACT PLATING: GOLD ON THE MATING AREA, TIN-LEAD ON THE CONTACT TAILS, NICKEL UNDERPLATE

THIS IS A C.A.D. GENERATED DRAWING DO NOT MAKE MANUAL REVISIONS TO MASTER.

ISSUE NUMBER

.165[4.19]

ORIGINAL

1

.060 [1.52] .150 [3.81] .125(3.18) to .210(5.33)