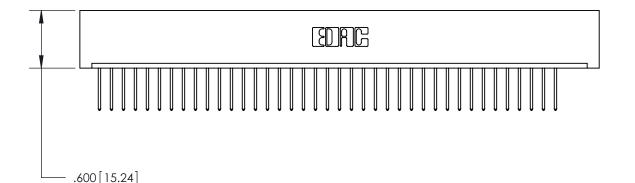

<u>Contact Dimensions:</u> 522-P.C. Tail .025 Sq. (0.64 Sq.) - Tail LG. =.440 (11.18) .125 (3.18) Contact Spacing x .250 (6.35) Row Spacing

THIS IS A C.A.D. GENERATED DRAWING DO NOT MAKE MANUAL REVISIONS TO MASTER.

ISSUE NUMBER

ORIGINAL

(1)

INSULATOR MATERIAL: THERMOPLASTIC POLYESTER, UL 94V-0 CONTACT MATERIAL; COPPER, NICKEL, TIN ALLOY CA-725 CONTACT PLATING: GOLD ON THE MATING AREA, TIN-LEAD

ON THE CONTACT TAILS, NICKEL UNDERPLATE