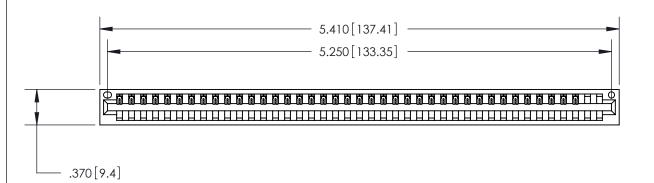

846/896 SERIES HIGH TEMP CARD EDGE CONNECTOR PART NUMBER: 846-041-522-101

YOUR CONNECTION TO QUALITY & SERVICE

**EDAC INC** TORONTO, ONTARIO CANADA

THESE DRAWINGS AND SPECIFICATIONS ARE THE PROPERTY OF EDAC INC.,AND SHALL NOT BE REPRODUCED, OR COPIED OR USED AS THE BASIS FOR THE MANUFACTURE OR SALE OF APPARATUS WITHOUT WRITTEN PERMISSION.

<u>Contact Dimensions:</u> 522-P.C. Tail .025 Sq. (0.64 Sq.) - Tail LG. =.440 (11.18) .125 (3.18) Contact Spacing x .250 (6.35) Row Spacing

THIS IS A C.A.D. GENERATED DRAWING DO NOT MAKE MANUAL REVISIONS TO MASTER.