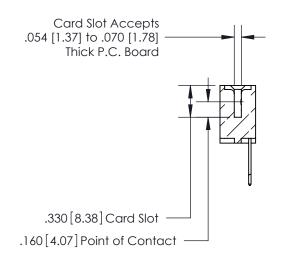

846/896 SERIES HIGH TEMP CARD EDGE CONNECTOR PART NUMBER: 846-041-522-101

YOUR CONNECTION TO QUALITY & SERVICE

**EDAC INC** TORONTO, ONTARIO CANADA

THESE DRAWINGS AND SPECIFICATIONS ARE THE PROPERTY OF EDAC INC.,AND SHALL NOT BE REPRODUCED, OR COPIED OR USED AS THE BASIS FOR THE MANUFACTURE OR SALE OF APPARATUS WITHOUT WRITTEN PERMISSION.

<u>Contact Dimensions:</u> 522-P.C. Tail .025 Sq. (0.64 Sq.) - Tail LG. =.440 (11.18) .125 (3.18) Contact Spacing x .250 (6.35) Row Spacing

THIS IS A C.A.D. GENERATED DRAWING DO NOT MAKE MANUAL REVISIONS TO MASTER.