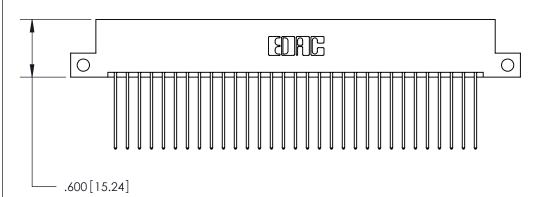

ISSUE NUMBER

ORIGINAL

1

.370 [9.4]

Card Slot Accepts .054 [1.37] to .070 [1.78] Thick P.C. Board .330 [8.38] Card Slot .160 [4.07] Point of Contact -

846/896 SERIES HIGH TEMP CARD EDGE CONNECTOR PART NUMBER: 846-062-541-212