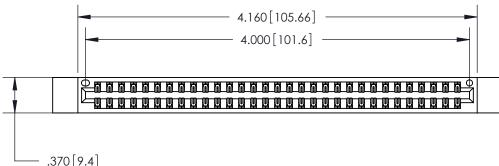

ISSUE NUMBER

ORIGINAL

1

.370 [9.4]

Card Slot Accepts .054 [1.37] to .070 [1.78] Thick P.C. Board .330 [8.38] Card Slot .160 [4.07] Point of Contact -

846/896 SERIES HIGH TEMP CARD EDGE CONNECTOR PART NUMBER: 846-062-541-212