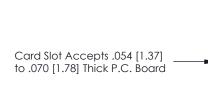

## **Contact Detail**

Wire Wrap .046x.013(1.17x0.33) - Tail LG=.520(13.21) .156 [3.96] Contact Spacing x .200 [5.08] Row Spacing

— 3.898[99.01] — - 3.752[95.30] *-*0.343[8.71]

**SECTION A-A** 

.095 [2.41] Point of Contact (Measured from bottom of Card Slot)