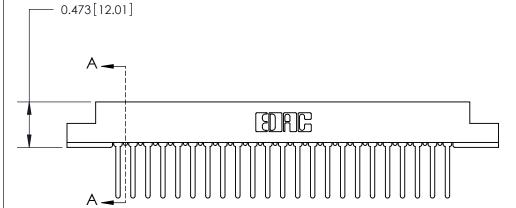

**See Accompanying Page for:** 

**Contact Bend Details** 

807/857 Series High Temp Card Edge Connector Part Number: 857-023-447-108

YOUR CONNECTION TO QUALITY & SERVICE

| ACAD REFERENCE NO. 807 ENG MASTER |                  |
|-----------------------------------|------------------|
| DRAWN: J.LEE                      | DATE: AUG. 11/09 |
| CHECKED:                          | DATE:            |
| SCALE: NTS                        | SHEET 1 OF 2     |
| DRAWING NUMBER                    | ISSUE            |

807 Assembly