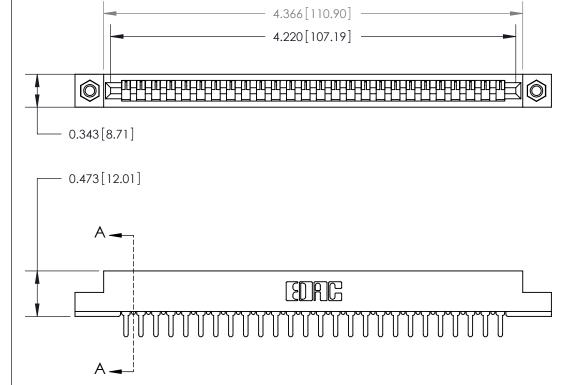

**Mounting Option** 

M3-0.5 Metric Threaded Inserts

**Contact Detail** 

PC Tail .046x.013(1.17x0.33) - Tail LG=.213(5.41)

.156 [3.96] Contact Spacing x .200 [5.08] Row Spacing

**SECTION A-A** 

.175 [4.45] Point of Contact (Measured from bottom of Card Slot)

**See Accompanying Page for:** 

**Contact Bend Details** 

807/857 Series High Temp Card Edge Connector Part Number: 857-026-525-107

YOUR CONNECTION TO QUALITY & SERVICE

| ACAD REFERENCE NO. 807 ENG MASTER |                  |
|-----------------------------------|------------------|
| DRAWN: J.LEE                      | DATE: AUG. 11/09 |
| CHECKED:                          | DATE:            |
| SCALE: NTS                        | SHEET 1 OF 2     |
| DRAWING NUMBER                    | ISSUE            |