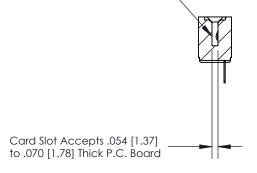

**Mounting Option** 

M3-0.5 Metric Threaded Inserts

**Contact Detail** 

PC Tail .046x.013(1.17x0.33) - Tail LG=.213(5.41)

.156 [3.96] Contact Spacing x .200 [5.08] Row Spacing

**SECTION A-A** 

.175 [4.45] Point of Contact (Measured from bottom of Card Slot)