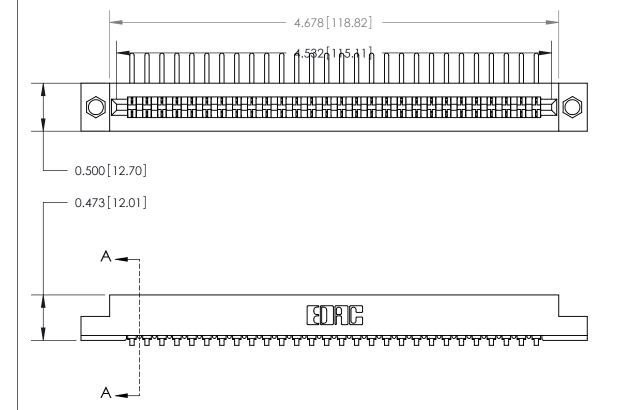

**Mounting Option** 

.156 (3.96) Dia. Mounting Holes

## **Contact Detail**

90 Degree Bend (Code 541 Contacts)

.156 [3.96] Contact Spacing x .200 [5.08] Row Spacing

**SECTION A-A** 

.175 [4.45] Point of Contact (Measured from bottom of Card Slot)

Card Slot Accepts .054 [1.37] to .070 [1.78] Thick P.C. Board

**See Accompanying Page for:** 

**Contact Bend Details** 

807/857 Series High Temp Card Edge Connector Part Number: 857-028-557-104

| ACAD REFERENCE NO. 807 ENG MASTER |                  |
|-----------------------------------|------------------|
| DRAWN: J.LEE                      | DATE: AUG. 11/09 |
| CHECKED:                          | DATE:            |
| SCALE: NTS                        | SHEET 1 OF 2     |
| DRAWING NUMBER                    | ISSUE            |