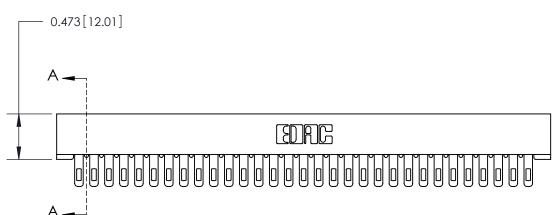

## **SECTION A-A**

.095 [2.41] Point of Contact (Measured from bottom of Card Slot) Card Slot Accepts .054 [1.37]

to .070 [1.78] Thick P.C. Board

**See Accompanying Page for:** 

**Contact Bend Details** 

807/857 Series High Temp Card Edge Connector Part Number: 857-031-405-101