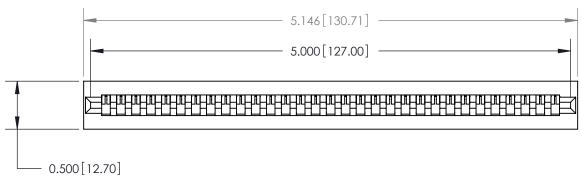

**Mounting Option** 

No Mounting Lugs

## **Contact Detail**

Wire Hole .087x.013(2.21x0.33) - Tail LG=.282(7.16) .156 [3.96] Contact Spacing x .200 [5.08] Row Spacing







## **SECTION A-A**

.095 [2.41] Point of Contact (Measured from bottom of Card Slot) Card Slot Accepts .054 [1.37]

to .070 [1.78] Thick P.C. Board

**See Accompanying Page for:** 

**Contact Bend Details** 

807/857 Series High Temp Card Edge Connector Part Number: 857-031-405-101

YOUR CONNECTION TO QUALITY & SERVICE WITHOUT WRITTEN PERMISSION.

| ACAD REFERENCE NO. 807 ENG MASTER |                  |
|-----------------------------------|------------------|
| DRAWN: J.LEE                      | DATE: AUG. 11/09 |
| CHECKED:                          | DATE:            |
| SCALE: NTS                        | SHEET 1 OF 2     |
| DRAWING NUMBER                    | ISSUE            |

807 Assembly