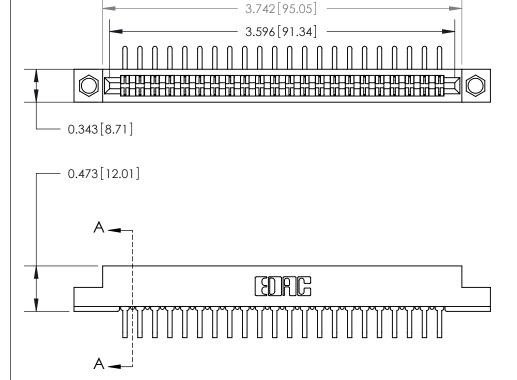

**Mounting Option** 

.156 (3.96) Dia. Mounting Holes

## **Contact Detail**

90 Degree Bend (Code 522 and 540 Contacts)

.156 [3.96] Contact Spacing x .200 [5.08] Row Spacing

**SECTION A-A** 

.095 [2.41] Point of Contact (Measured from bottom of Card Slot)

**See Accompanying Page for:** 

**Contact Bend Details** 

807/857 Series High Temp Card Edge Connector Part Number: 857-044-558-204

YOUR CONNECTION TO QUALITY & SERVICE

| ACAD REFERENCE NO. 807 ENG MASTER |                  |
|-----------------------------------|------------------|
| DRAWN: J.LEE                      | DATE: AUG. 11/09 |
| CHECKED:                          | DATE:            |
| SCALE: NTS                        | SHEET 1 OF 2     |
| DRAWING NUMBER                    | ISSUE            |