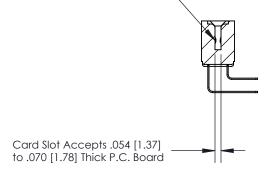

## **Contact Detail**

90 Degree Bend (Code 522 and 540 Contacts)

.156 [3.96] Contact Spacing x .200 [5.08] Row Spacing

**SECTION A-A** 

.095 [2.41] Point of Contact (Measured from bottom of Card Slot)

**See Accompanying Page for:** 