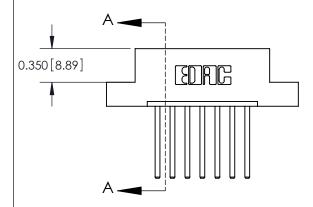

**Mounting Option** 

04-.156 (3.96) Dia. Mounting Holes

## **Contact Detail**

544-Wire Wrap .050x.025(1.27x0.64) - Tail LG=.750(19.05) .156 [3.96] Contact Spacing x .200 [5.08] Row Spacing





**See Accompanying Pages for: Contact Bend Details** 

THIS IS A C.A.D. GENERATED DRAWING DO NOT MAKE MANUAL REVISIONS TO MASTER.



ISSUE NUMBER ORIGINAL



837/887 Series High Temp Card Edge Connector Part Number: 887-007-544-104



**EDAC INC** TORONTO, ONTARIO CANADA

THESE DRAWINGS AND SPECIFICATIONS ARE THE PROPERTY OF EDAC INC., AND SHALL NOT BE REPRODUCED, OR COPIED OR USED AS THE BASIS FOR THE MANUFACTURE OR SALE OF APPARATUS WITHOUT WRITTEN PERMISSION.

| ACAD REFERENCE NO. | 837 ENG MASTER   |  |  |
|--------------------|------------------|--|--|
| DRAWN: J.LEE       | DATE: OCT. 06/09 |  |  |
| CHECKED:           | DATE:            |  |  |
| SCALE: NTS         | SHEET 1 OF 2     |  |  |
| DRAWING NUMBER     | ISSUE            |  |  |
| 837 Assembly       | 1                |