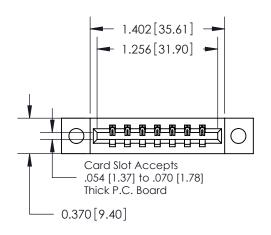

## **Contact Detail**

544-Wire Wrap .050x.025(1.27x0.64) - Tail LG=.750(19.05) .156 [3.96] Contact Spacing x .200 [5.08] Row Spacing

**See Accompanying Pages for: Contact Bend Details** 

THIS IS A C.A.D. GENERATED DRAWING DO NOT MAKE MANUAL REVISIONS TO MASTER.