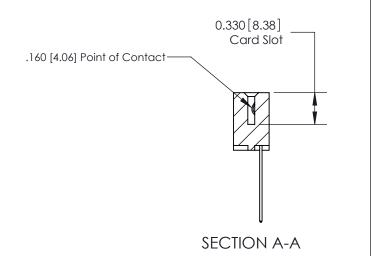

## **Contact Detail**

544-Wire Wrap .050x.025(1.27x0.64) - Tail LG=.750(19.05) .156 [3.96] Contact Spacing x .200 [5.08] Row Spacing

**See Accompanying Pages for: Contact Bend Details** 

THIS IS A C.A.D. GENERATED DRAWING DO NOT MAKE MANUAL REVISIONS TO MASTER.