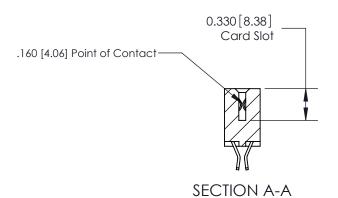

## **Contact Detail**

555-Extender Board Bend (Code 500 Contacts)

.156 [3.96] Contact Spacing x .200 [5.08] Row Spacing

**See Accompanying Pages for: Contact Bend Details** 

THIS IS A C.A.D. GENERATED DRAWING DO NOT MAKE MANUAL REVISIONS TO MASTER.

DRAWN: J.LEE DATE: OCT. 06/09 CHECKED: DATE: SHEET 1 OF 2 SCALE: NTS DRAWING NUMBER **ISSUE** 837 Assembly

837 ENG MASTER

ACAD REFERENCE NO.

ISSUE NUMBER

ORIGINAL

1

|  | 837/887 Series High Temp Card Edge Connector<br>Contact Bend Detail   |                                                                                                                                                                                                  | ACAD REFERENCE | NO. 837 EN | 837 ENG MASTER   |  |
|--|-----------------------------------------------------------------------|--------------------------------------------------------------------------------------------------------------------------------------------------------------------------------------------------|----------------|------------|------------------|--|
|  |                                                                       |                                                                                                                                                                                                  | DRAWN: J.LEE   | DATE: OC   | DATE: OCT. 06/09 |  |
|  |                                                                       |                                                                                                                                                                                                  | CHECKED:       | DATE:      | DATE:            |  |
|  | EDAC INC TORONTO, ONTARIO CANADA YOUR CONNECTION TO QUALITY & SERVICE | THESE DRAWINGS AND SPECIFICATIONS ARE THE PROPERTY OF EDAC INC.,AND SHALL NOT BE REPRODUCED, OR COPIED OR USED AS THE BASIS FOR THE MANUFACTURE OR SALE OF APPARATUS WITHOUT WRITTEN PERMISSION. | SCALE: NTS     | SHEET      | 2 <b>OF</b> 2    |  |
|  |                                                                       |                                                                                                                                                                                                  | DRAWING NUMBER |            | ISSUE            |  |
|  |                                                                       |                                                                                                                                                                                                  | 837 Assembly   |            | 1                |  |