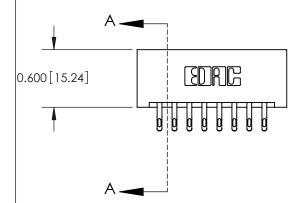

ISSUE NUMBER

ORIGINAL

1

837/887 Series High Temp Card Edge Connector Part Number: 887-016-555-201

YOUR CONNECTION TO QUALITY & SERVICE

**EDAC INC** TORONTO, ONTARIO CANADA

THESE DRAWINGS AND SPECIFICATIONS ARE THE PROPERTY OF EDAC INC.,AND SHALL NOT BE REPRODUCED, OR COPIED OR USED AS THE BASIS FOR THE MANUFACTURE OR SALE OF APPARATUS WITHOUT WRITTEN PERMISSION.

DRAWN: J.LEE DATE: OCT. 06/09 CHECKED: DATE: SHEET 1 OF 2 SCALE: NTS DRAWING NUMBER **ISSUE** 837 Assembly

837 ENG MASTER

ACAD REFERENCE NO.

ISSUE NUMBER

ORIGINAL

1

|  | 837/887 Series High Temp Card Edge Connector<br>Contact Bend Detail   |                                                                                                                                                                                                  | ACAD REFERENCE | NO. 837 EN | 837 ENG MASTER   |  |
|--|-----------------------------------------------------------------------|--------------------------------------------------------------------------------------------------------------------------------------------------------------------------------------------------|----------------|------------|------------------|--|
|  |                                                                       |                                                                                                                                                                                                  | DRAWN: J.LEE   | DATE: OC   | DATE: OCT. 06/09 |  |
|  |                                                                       |                                                                                                                                                                                                  | CHECKED:       | DATE:      | DATE:            |  |
|  | EDAC INC TORONTO, ONTARIO CANADA YOUR CONNECTION TO QUALITY & SERVICE | THESE DRAWINGS AND SPECIFICATIONS ARE THE PROPERTY OF EDAC INC.,AND SHALL NOT BE REPRODUCED, OR COPIED OR USED AS THE BASIS FOR THE MANUFACTURE OR SALE OF APPARATUS WITHOUT WRITTEN PERMISSION. | SCALE: NTS     | SHEET      | 2 <b>OF</b> 2    |  |
|  |                                                                       |                                                                                                                                                                                                  | DRAWING NUMBER |            | ISSUE            |  |
|  |                                                                       |                                                                                                                                                                                                  | 837 Assembly   |            | 1                |  |