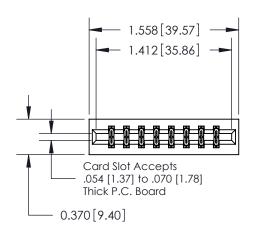

## **Contact Detail**

555-Extender Board Bend (Code 500 Contacts)

.156 [3.96] Contact Spacing x .200 [5.08] Row Spacing

**See Accompanying Pages for: Contact Bend Details** 

THIS IS A C.A.D. GENERATED DRAWING DO NOT MAKE MANUAL REVISIONS TO MASTER.

ISSUE NUMBER

ORIGINAL

1

837/887 Series High Temp Card Edge Connector Part Number: 887-016-555-201

YOUR CONNECTION TO QUALITY & SERVICE

**EDAC INC** TORONTO, ONTARIO CANADA

THESE DRAWINGS AND SPECIFICATIONS ARE THE PROPERTY OF EDAC INC.,AND SHALL NOT BE REPRODUCED, OR COPIED OR USED AS THE BASIS FOR THE MANUFACTURE OR SALE OF APPARATUS WITHOUT WRITTEN PERMISSION.