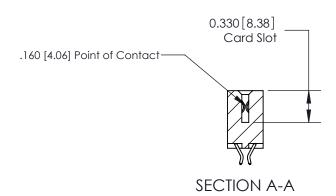

## **Contact Detail**

556-Extender Board Bend (Code 520 Contacts)

.156 [3.96] Contact Spacing x .200 [5.08] Row Spacing

**See Accompanying Pages for: Contact Bend Details** 

THIS IS A C.A.D. GENERATED DRAWING DO NOT MAKE MANUAL REVISIONS TO MASTER.