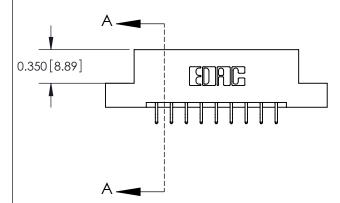

## **Contact Detail**

556-Extender Board Bend (Code 520 Contacts)

.156 [3.96] Contact Spacing x .200 [5.08] Row Spacing

**See Accompanying Pages for: Contact Bend Details** 

THIS IS A C.A.D. GENERATED DRAWING DO NOT MAKE MANUAL REVISIONS TO MASTER.