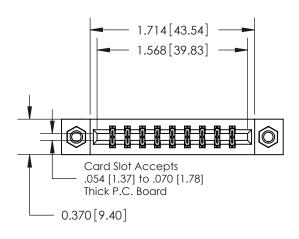

**Mounting Option** 

07-M3-0.5 Metric Threaded Inserts

## **Contact Detail**

556-Extender Board Bend (Code 520 Contacts)

.156 [3.96] Contact Spacing x .200 [5.08] Row Spacing

**See Accompanying Pages for: Contact Bend Details** 

THIS IS A C.A.D. GENERATED DRAWING DO NOT MAKE MANUAL REVISIONS TO MASTER.