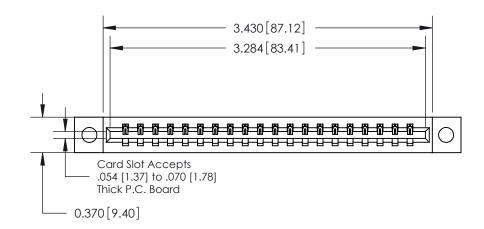

**Mounting Option** 

04-.156 (3.96) Dia. Mounting Holes

ISSUE NUMBER ORIGINAL

**See Accompanying Pages for:** 

**Contact Bend Details** 

837/887 Series High Temp Card Edge Connector Part Number: 887-020-542-104

**EDAC INC** TORONTO, ONTARIO CANADA

THESE DRAWINGS AND SPECIFICATIONS ARE THE PROPERTY OF EDAC INC., AND SHALL NOT BE REPRODUCED, OR COPIED OR USED AS THE BASIS FOR THE MANUFACTURE OR SALE OF APPARATUS WITHOUT WRITTEN PERMISSION.