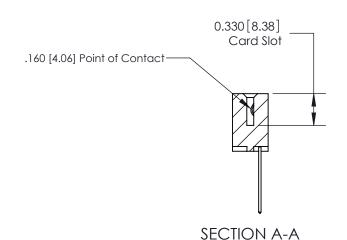

ISSUE NUMBER

ORIGINAL

1

|                     | 837/887 Series High Temp Card Edge Connector |                                                                                                                                                              | ACAD REFERENCE | NO. 837 EN       | 837 ENG MASTER |  |
|---------------------|----------------------------------------------|--------------------------------------------------------------------------------------------------------------------------------------------------------------|----------------|------------------|----------------|--|
| Contact Bend Detail |                                              | DRAWN: J.LEE                                                                                                                                                 | DATE: OC       | DATE: OCT. 06/09 |                |  |
|                     | Confact Bend Defail                          |                                                                                                                                                              | CHECKED:       | DATE:            |                |  |
|                     | EDAC INC THES                                | TORONTO, ONTARIO CANADA  ARE THE PROPERTY OF EDAC INC., AND SHALL NOT BE REPRODUCED, OR COPIED OR USED AS THE BASIS FOR THE MANUFACTURE OR SALE OF APPARATUS | SCALE: NTS     | SHEET            | 2 <b>OF</b> 2  |  |
|                     | TORONTO, ONTARIO                             |                                                                                                                                                              | DRAWING NUMBER |                  | ISSUE          |  |
|                     | YOUR CONNECTION TO QUALITY & SERVICE         |                                                                                                                                                              | 837 Assembly   |                  | 1              |  |