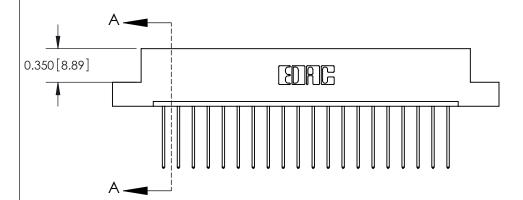

## **Contact Detail**

542-Wire Wrap .025 Sq.(0.64 Sq.) - Tail LG=.645(16.38)

.156 [3.96] Contact Spacing x .200 [5.08] Row Spacing

THIS IS A C.A.D. GENERATED DRAWING DO NOT MAKE MANUAL REVISIONS TO MASTER.

ISSUE NUMBER ORIGINAL

**See Accompanying Pages for:** 

**Contact Bend Details** 

837/887 Series High Temp Card Edge Connector Part Number: 887-020-542-104

**EDAC INC** TORONTO, ONTARIO CANADA

THESE DRAWINGS AND SPECIFICATIONS ARE THE PROPERTY OF EDAC INC., AND SHALL NOT BE REPRODUCED, OR COPIED OR USED AS THE BASIS FOR THE MANUFACTURE OR SALE OF APPARATUS WITHOUT WRITTEN PERMISSION.