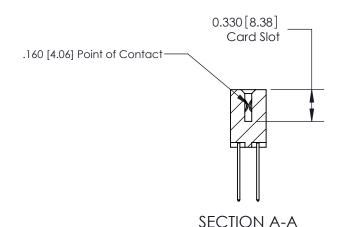

## **Contact Detail**

540-Wire Wrap .025 Sq.(0.64 Sq.) - Tail LG=.560(14.22) .156 [3.96] Contact Spacing x .200 [5.08] Row Spacing

DO NOT MAKE MANUAL REVISIONS TO MASTER.

THIS IS A C.A.D. GENERATED DRAWING