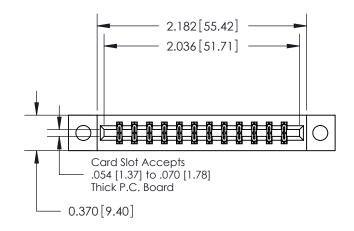

**Mounting Option** 

04-.156 (3.96) Dia. Mounting Holes

## **Contact Detail**

540-Wire Wrap .025 Sq.(0.64 Sq.) - Tail LG=.560(14.22) .156 [3.96] Contact Spacing x .200 [5.08] Row Spacing

DO NOT MAKE MANUAL REVISIONS TO MASTER.

THIS IS A C.A.D. GENERATED DRAWING