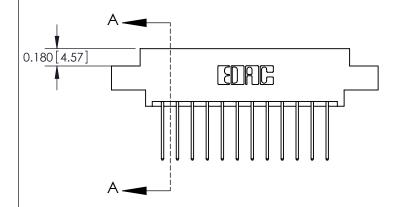

## **Contact Detail**

540-Wire Wrap .025 Sq.(0.64 Sq.) - Tail LG=.560(14.22) .156 [3.96] Contact Spacing x .200 [5.08] Row Spacing

DO NOT MAKE MANUAL REVISIONS TO MASTER.

THIS IS A C.A.D. GENERATED DRAWING