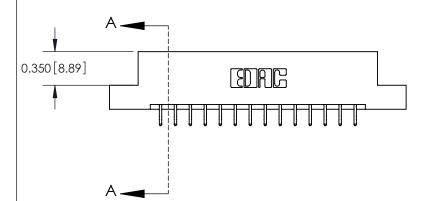

## **Contact Detail**

556-Extender Board Bend (Code 520 Contacts)

.156 [3.96] Contact Spacing x .200 [5.08] Row Spacing

ISSUE NUMBER

ORIGINAL

0.330[8.38] Card Slot .160 [4.06] Point of Contact-**SECTION A-A** 

ISSUE NUMBER

ORIGINAL

1

|                                                                       | 837/887 Series High Temp Card Edge Connector                        |                                                                                           | ACAD REFERENCE | NO. 837 EN       | 837 ENG MASTER |  |
|-----------------------------------------------------------------------|---------------------------------------------------------------------|-------------------------------------------------------------------------------------------|----------------|------------------|----------------|--|
| Contact Bend Detail                                                   |                                                                     | DRAWN: J.LEE                                                                              | DATE: OC       | DATE: OCT. 06/09 |                |  |
|                                                                       | Confact Bend Detail                                                 |                                                                                           | CHECKED:       | DATE:            | DATE:          |  |
| EDAC INC TORONTO, ONTARIO CANADA YOUR CONNECTION TO QUALITY & SERVICE | EDAC INC                                                            | THESE DRAWINGS AND SPECIFICATIONS                                                         | SCALE: NTS     | SHEET            | 2 <b>OF</b> 2  |  |
|                                                                       | ARE THE PROPERTY OF EDAC INC.,AND SHALL NOT BE REPRODUCED,OR COPIED | DRAWING NUMBER                                                                            |                | ISSUE            |                |  |
|                                                                       | YOUR CONNECTION TO QUALITY & SERVICE                                | OR USED AS THE BASIS FOR THE MANUFACTURE OR SALE OF APPARATUS WITHOUT WRITTEN PERMISSION. | 837 Assembly   |                  | 1              |  |