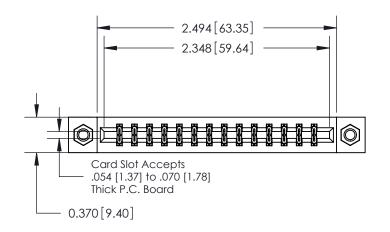

**Mounting Option** 

07-M3-0.5 Metric Threaded Inserts

**See Accompanying Pages for:** 

**Contact Bend Details** 

837/887 Series High Temp Card Edge Connector Part Number: 887-028-556-207

**EDAC INC** TORONTO, ONTARIO CANADA

THESE DRAWINGS AND SPECIFICATIONS ARE THE PROPERTY OF EDAC INC.,AND SHALL NOT BE REPRODUCED, OR COPIED OR USED AS THE BASIS FOR THE MANUFACTURE OR SALE OF APPARATUS WITHOUT WRITTEN PERMISSION.

| ACAD REFERENCE NO. | 837 ENG MASTER   |  |  |
|--------------------|------------------|--|--|
| DRAWN: J.LEE       | DATE: OCT. 06/09 |  |  |
| CHECKED:           | DATE:            |  |  |
| SCALE: NTS         | SHEET 1 OF 2     |  |  |
| DRAWING NUMBER     | ISSUE            |  |  |
| 837 Assembly       | 1                |  |  |