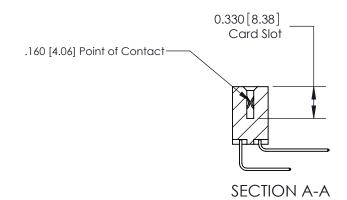

## **Contact Detail**

558-90 Degree Bend (Code 541 Contacts)

.156 [3.96] Contact Spacing x .200 [5.08] Row Spacing

THIS IS A C.A.D. GENERATED DRAWING DO NOT MAKE MANUAL REVISIONS TO MASTER.

ISSUE NUMBER

ORIGINAL

**See Accompanying Pages for:** 

**Contact Bend Details** 

837/887 Series High Temp Card Edge Connector Part Number: 887-028-558-208

**EDAC INC** TORONTO, ONTARIO CANADA

THESE DRAWINGS AND SPECIFICATIONS ARE THE PROPERTY OF EDAC INC.,AND SHALL NOT BE REPRODUCED, OR COPIED OR USED AS THE BASIS FOR THE MANUFACTURE OR SALE OF APPARATUS WITHOUT WRITTEN PERMISSION.