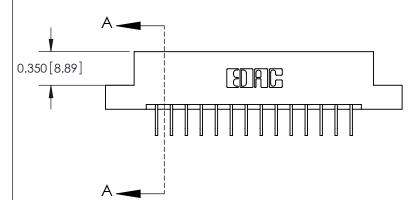

**See Accompanying Pages for:** 

**Contact Bend Details** 

837/887 Series High Temp Card Edge Connector Part Number: 887-028-558-208

**EDAC INC** TORONTO, ONTARIO CANADA

THESE DRAWINGS AND SPECIFICATIONS ARE THE PROPERTY OF EDAC INC.,AND SHALL NOT BE REPRODUCED, OR COPIED OR USED AS THE BASIS FOR THE MANUFACTURE OR SALE OF APPARATUS WITHOUT WRITTEN PERMISSION.