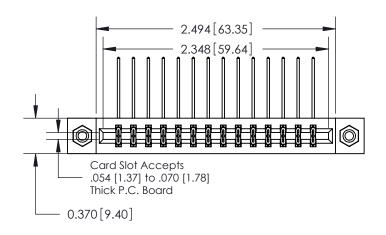

**Mounting Option** 

08-#4-40 Unified Threaded Inserts

**See Accompanying Pages for:** 

**Contact Bend Details** 

837/887 Series High Temp Card Edge Connector Part Number: 887-028-558-208

**EDAC INC** TORONTO, ONTARIO CANADA

THESE DRAWINGS AND SPECIFICATIONS ARE THE PROPERTY OF EDAC INC.,AND SHALL NOT BE REPRODUCED, OR COPIED OR USED AS THE BASIS FOR THE MANUFACTURE OR SALE OF APPARATUS WITHOUT WRITTEN PERMISSION.