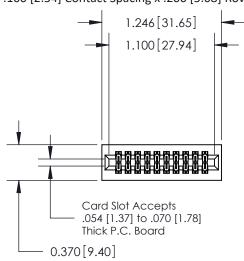

## **Contact Detail**

541-Wire Wrap .025 Sq.(0.64 Sq.) - Tail LG=.760(19.30) .100 [2.54] Contact Spacing x .200 [5.08] Row Spacing

## **See Accompanying Pages for:**

- **Contact Bend Details**
- **Mounting Options**

.240 [6.10] Point of Contact-

842/892 Series High Temp Card Edge Connector Part Number: 892-020-541-201

J.LEE DATE: OCT. 06/09 SHEET 1 OF 3