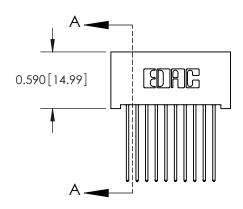

842 ENG MASTER

SECTION A-A

842 Assembly

THIS IS A C.A.D. GENERATED DRAWING DO NOT MAKE MANUAL REVISIONS TO MASTER

ORIGINAL (1)

| 842/892 Series High Temp Card Edge Connector<br>Contact Bend Detail |                                                                                                 | ACAD REFERENCE NO. 842 ENG MASTER |             |                  |        |
|---------------------------------------------------------------------|-------------------------------------------------------------------------------------------------|-----------------------------------|-------------|------------------|--------|
|                                                                     |                                                                                                 | DRAWN:                            | J.LEE       | DATE: OCT. 06/09 |        |
|                                                                     |                                                                                                 | CHECKED:                          |             | DATE:            |        |
| EDAC INC                                                            | THESE DRAWINGS AND SPECIFICATIONS ARE THE PROPERTY OF EDAC INCAND                               | SCALE:                            | NTS         | SHEET :          | 2 OF 3 |
| TORONTO, ONTARIO                                                    | SHALL NOT BE REPRODUCED,OR COPIED OR USED AS THE BASIS FOR THE MANUFACTURE OR SALE OF APPARATUS | DRAWING                           | NUMBER      |                  | ISSUE  |
| YOUR CONNECTION TO QUALITY & SERVICE                                |                                                                                                 | 8                                 | 42 Assembly |                  | 1      |