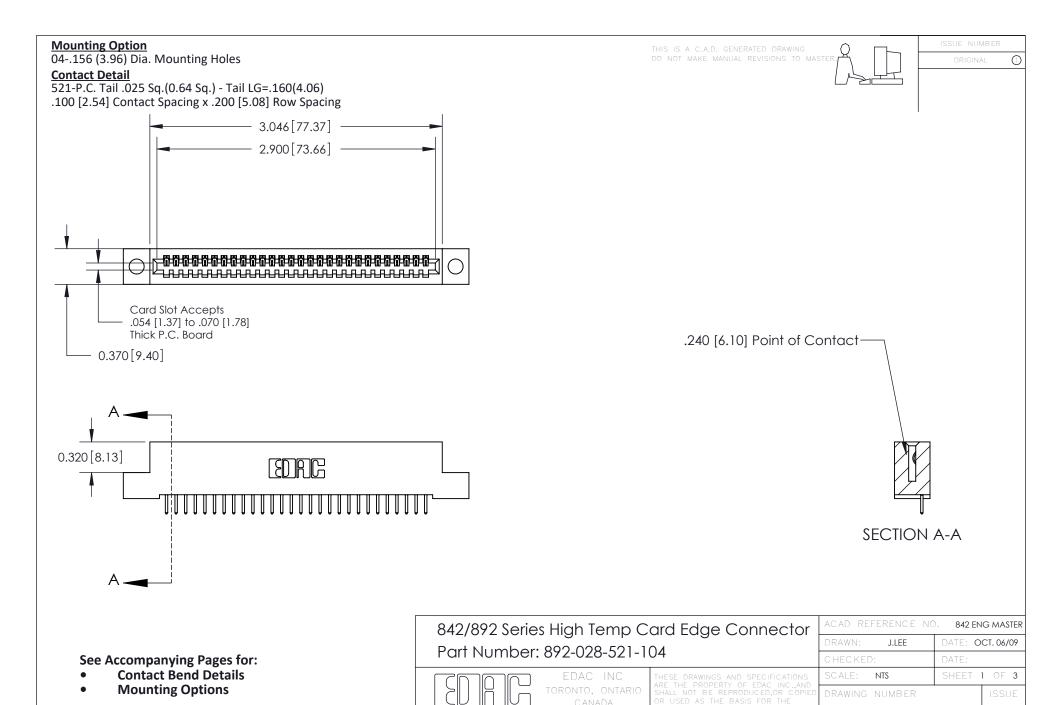

YOUR CONNECTION TO QUALITY & SERVICE

842 Assembly

THIS IS A C.A.D. GENERATED DRAWING DO NOT MAKE MANUAL REVISIONS TO MASTER

ORIGINAL (1)



| 842/892 Series High Temp Card Edge Connector<br>Contact Bend Detail |                                                                                                 | ACAD REFERENCE NO. 842 ENG MASTER |             |                  |        |
|---------------------------------------------------------------------|-------------------------------------------------------------------------------------------------|-----------------------------------|-------------|------------------|--------|
|                                                                     |