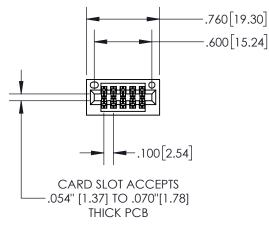

.330 [8.38]
CARD SLOT

SECTION A-A

.370 [9.40]

.160 [4.06]
POINT OF CONTACT
.200 [5.08]

INSULATOR MATERIAL: THERMOPLASTIC POLYESTER, UL 94V-0 DAP MATERIAL AVAILABLE UPON REQUEST

**Contact Code 558** 

CONTACT MATERIAL; COPPER ALLOY CONTACT PLATING: GOLD ON THE MATING AREA, TIN PLATING ON THE CONTACT TAILS, NICKEL UNDERPLATE