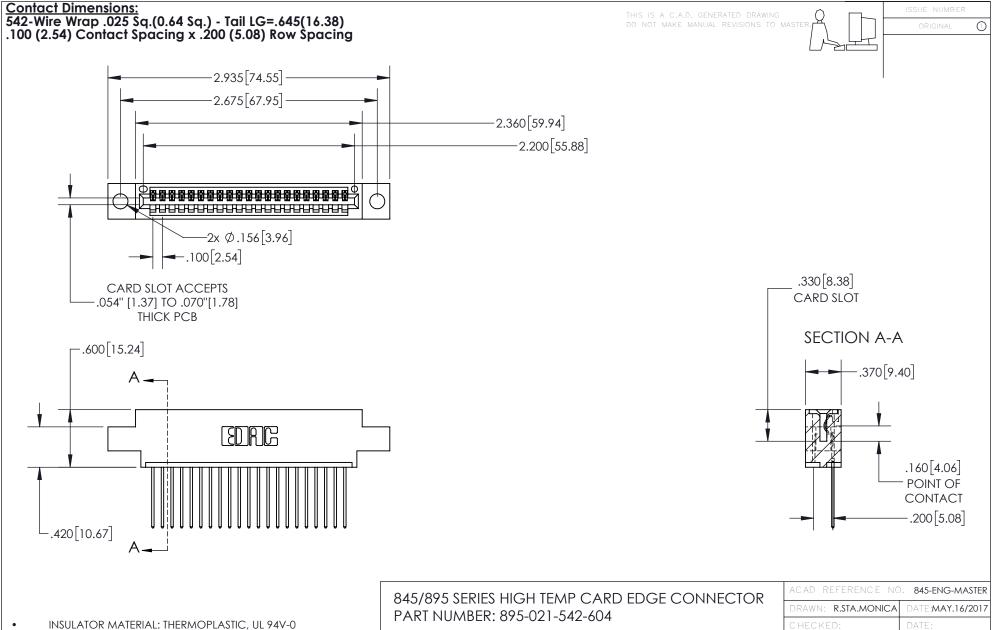

## 845/895 SERIES HIGH TEMP CARD EDGE CONNECTOR CONTACT CODE 555,556,558,559,560 DIMENSIONS

YOUR CONNECTION TO QUALITY & SERVICE

|   | ACAD REFERENCE NO   | . 845-ENG-MASTER |
|---|---------------------|------------------|
|   | DRAWN: R.STA.MONICA | DATE:MAY.16/2017 |
|   | CHECKED:            | DATE:            |
|   | SCALE: 1:1          | SHEET 2 OF 2     |
| D | DRAWING NUMBER      | ISSUE            |