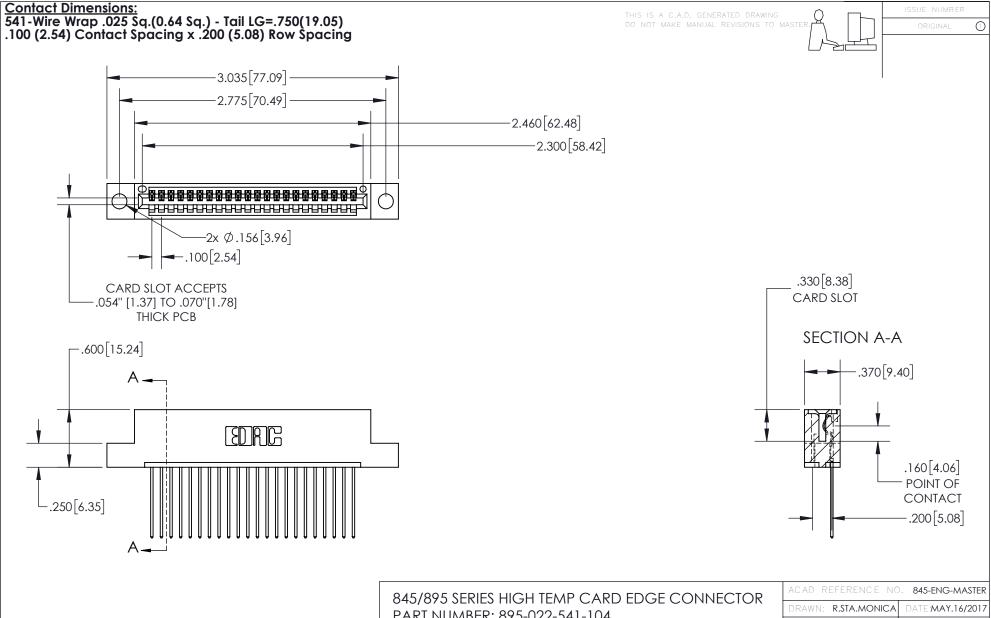

INSULATOR MATERIAL: THERMOPLASTIC, UL 94V-0

CONTACT MATERIAL; COPPER TIN ALLOY
CONTACT PLATING: GOLD ON THE MATING AREA, TIN PLATING
ON THE CONTACT TAILS, NICKEL UNDERPLATE

| 845/895 SERIE | S HIGH TEMP CARD EDGE CONN | IECTOR |
|---------------|----------------------------|--------|
| PART NUMBE    | R: 895-022-541-104         |        |

| ACAD REFERENCE NO. 845-ENG-MASTER |                  |  |
|-----------------------------------|------------------|--|
| DRAWN: R.STA.MONICA               | DATE:MAY.16/2017 |  |
| CHECKED:                          | DATE:            |  |
| SCALE: 1:1                        | SHEET 1 OF 2     |  |
| DRAWING NUMBER                    | ISSUE            |  |