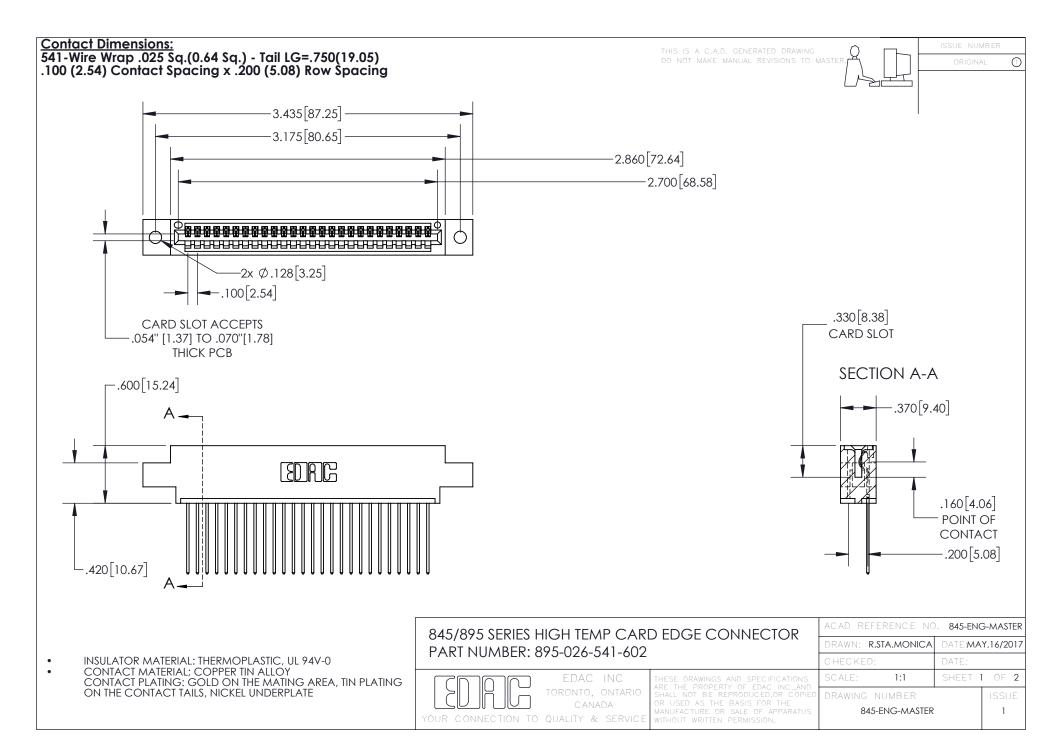

INSULATOR MATERIAL: THERMOPLASTIC POLYESTER, UL 94V-0 DAP MATERIAL AVAILABLE UPON REQUEST

**Contact Code 558** 

CONTACT MATERIAL; COPPER ALLOY CONTACT PLATING: GOLD ON THE MATING AREA, TIN PLATING ON THE CONTACT TAILS, NICKEL UNDERPLATE

## 845/895 SERIES HIGH TEMP CARD EDGE CONNECTOR CONTACT CODE 555,556,558,559,560 DIMENSIONS

YOUR CONNECTION TO QUALITY & SERVICE

Contact Code 559

|   | ACAD REFERENCE NO. 845-ENG-MASTER |                  |  |
|---|-----------------------------------|------------------|--|
|   | DRAWN: R.STA.MONICA               | DATE:MAY.16/2017 |  |
|   | CHECKED:                          | DATE:            |  |
|   | SCALE: 1:1                        | SHEET 2 OF 2     |  |
| D | DRAWING NUMBER                    | ISSUE            |  |

Contact Code 560