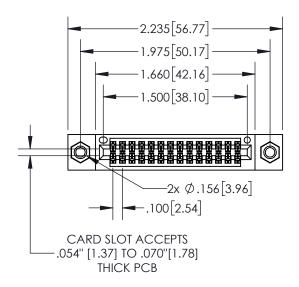

## 845/895 SERIES HIGH TEMP CARD EDGE CONNECTOR PART NUMBER: 895-028-523-807

CANADA

| ACAD REFERENCE NO. 845-ENG-MASTER |                    |  |
|-----------------------------------|--------------------|--|
| DRAWN: R.STA.MONIC                | A DATE:MAY.16/2017 |  |
| CHECKED:                          | DATE:              |  |
| SCALE: 1:1                        | SHEET 1 OF 2       |  |
| DRAWING NUMBER                    | ISSUE              |  |

## **Contact Dimensions:** 523-P.C. Tail .025 Sq.(0.64 Sq.) - Tail LG=.390(9.91) .100 (2.54) Contact Spacing x .200 (5.08) Row Spacing

- INSULATOR MATERIAL: THERMOPLASTIC, UL 94V-0
- CONTACT MATERIAL; COPPER TIN ALLOY CONTACT PLATING: GOLD ON THE MATING AREA, TIN PLATING ON THE CONTACT TAILS, NICKEL UNDERPLATE