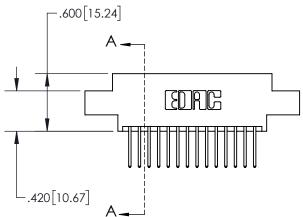

| .330[8<br>CARD | <del>-</del>                                          |  |
|----------------|-------------------------------------------------------|--|
| SECTION A-A    |                                                       |  |
| -              | .370[9.40]                                            |  |
|                |                                                       |  |
|                | .160[4.06]<br>— POINT OF<br>CONTACT<br>————.200[5.08] |  |