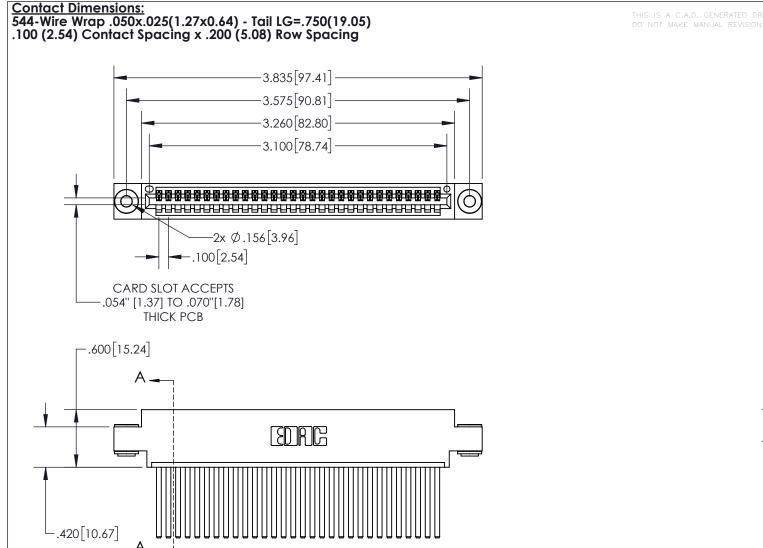

| 845/895 SERIES HIGH TEMP CARD EDGE CONNECTOR |
|----------------------------------------------|
| PART NUMBER: 895-030-544-603                 |

EDNC

EDAC INC TORONTO, ONTARIO CANADA

CANADA OR USED AS THE BASIS FOR MANUFACTURE OR SALE OF A YOUR CONNECTION TO QUALITY & SERVICE WITHOUT WRITEN PERMISSION