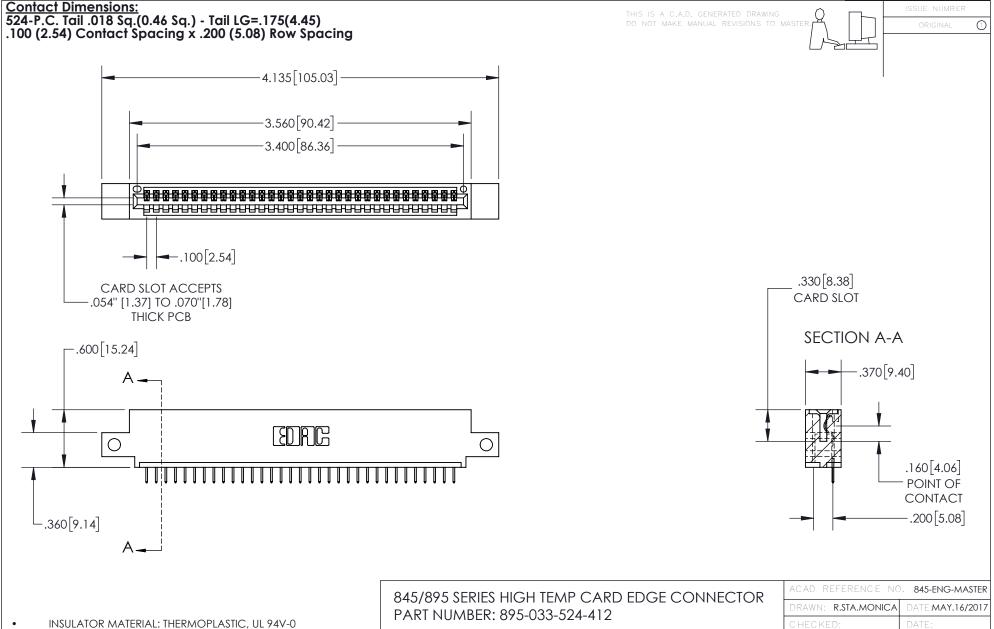

## 845/895 SERIES HIGH TEMP CARD EDGE CONNECTOR CONTACT CODE 555,556,558,559,560 DIMENSIONS

YOUR CONNECTION TO QUALITY & SERVICE

|   | ACAD REFERENCE NO. 845-ENG-MASTER |                  |  |  |
|---|-----------------------------------|------------------|--|--|
|   | DRAWN: R.STA.MONICA               | DATE:MAY.16/2017 |  |  |
|   | CHECKED:                          | DATE:            |  |  |
|   | SCALE: 1:1                        | SHEET 2 OF 2     |  |  |
| D | DRAWING NUMBER                    | ISSUE            |  |  |