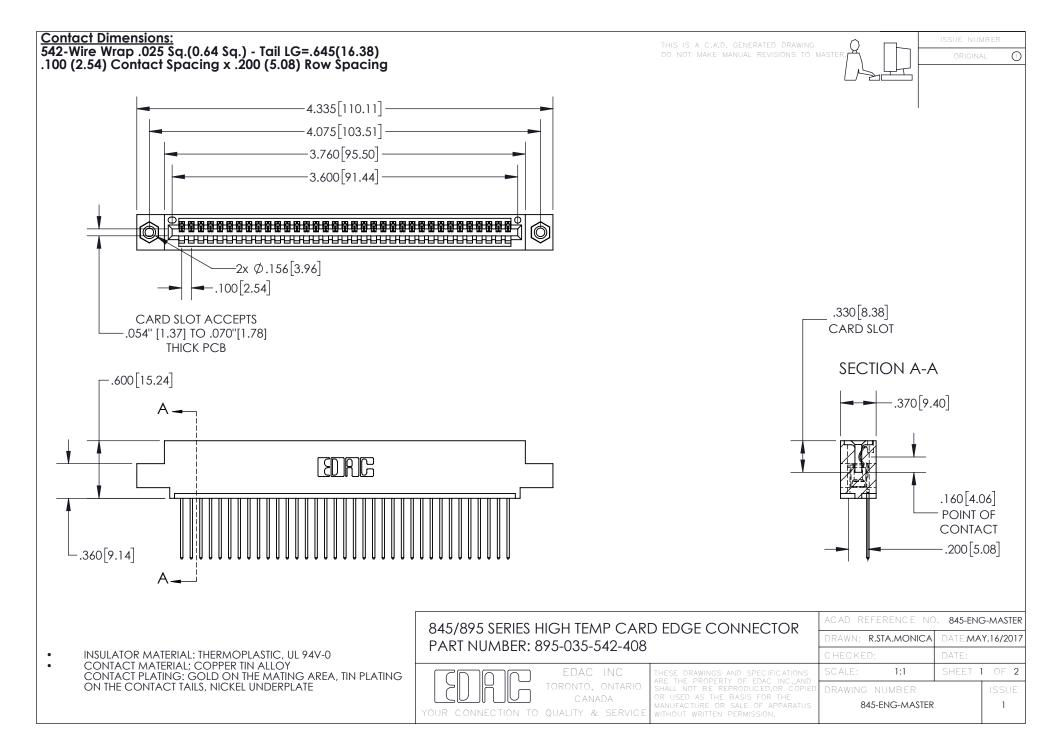

INSULATOR MATERIAL: THERMOPLASTIC POLYESTER, UL 94V-0 DAP MATERIAL AVAILABLE UPON REQUEST

**Contact Code 558** 

CONTACT MATERIAL; COPPER ALLOY CONTACT PLATING: GOLD ON THE MATING AREA, TIN PLATING ON THE CONTACT TAILS, NICKEL UNDERPLATE

## 845/895 SERIES HIGH TEMP CARD EDGE CONNECTOR CONTACT CODE 555,556,558,559,560 DIMENSIONS

YOUR CONNECTION TO QUALITY & SERVICE

Contact Code 559

|   | ACAD REFERENCE NO. 845-ENG-MASTER |                  |  |
|---|-----------------------------------|------------------|--|
|   | DRAWN: R.STA.MONICA               | DATE:MAY.16/2017 |  |
|   | CHECKED:                          | DATE:            |  |
|   | SCALE: 1:1                        | SHEET 2 OF 2     |  |
| D | DRAWING NUMBER                    | ISSUE            |  |

Contact Code 560