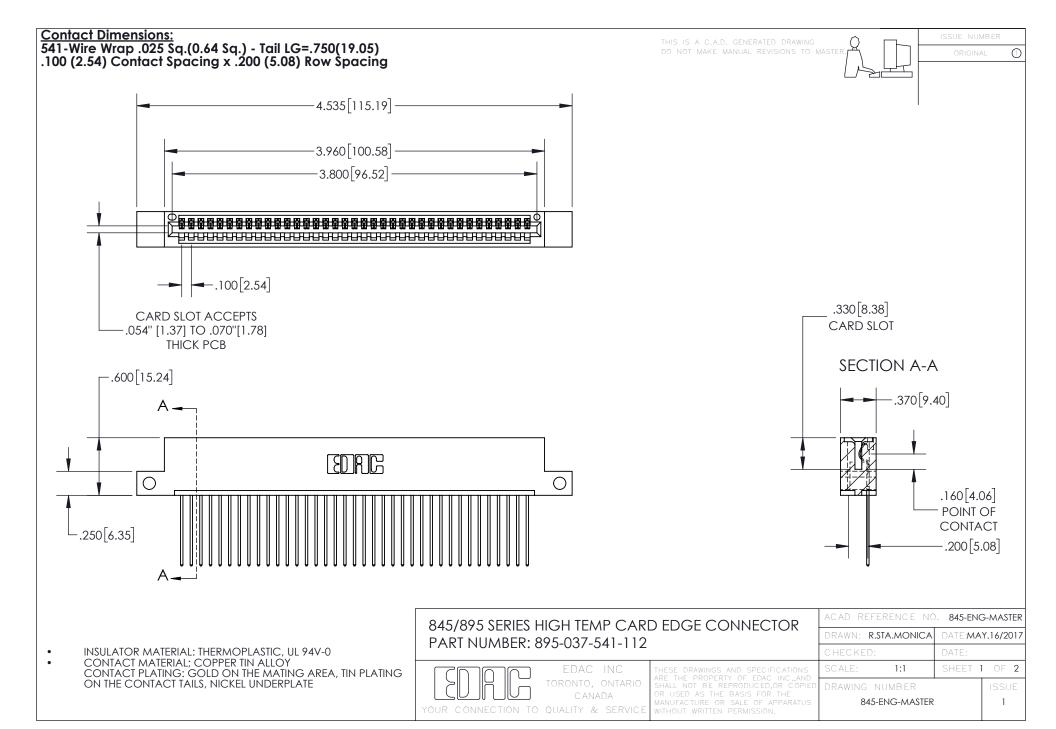

INSULATOR MATERIAL: THERMOPLASTIC POLYESTER, UL 94V-0 DAP MATERIAL AVAILABLE UPON REQUEST

**Contact Code 558** 

CONTACT MATERIAL; COPPER ALLOY CONTACT PLATING: GOLD ON THE MATING AREA, TIN PLATING ON THE CONTACT TAILS, NICKEL UNDERPLATE

## 845/895 SERIES HIGH TEMP CARD EDGE CONNECTOR CONTACT CODE 555,556,558,559,560 DIMENSIONS

YOUR CONNECTION TO QUALITY & SERVICE

Contact Code 559

|   | ACAD REFERENCE NO. 845-ENG-MASTER |                  |  |
|---|-----------------------------------|------------------|--|
|   | DRAWN: R.STA.MONICA               | DATE:MAY.16/2017 |  |
|   | CHECKED:                          | DATE:            |  |
|   | SCALE: 1:1                        | SHEET 2 OF 2     |  |
| D | DRAWING NUMBER                    | ISSUE            |  |

Contact Code 560

845-ENG-MASTER