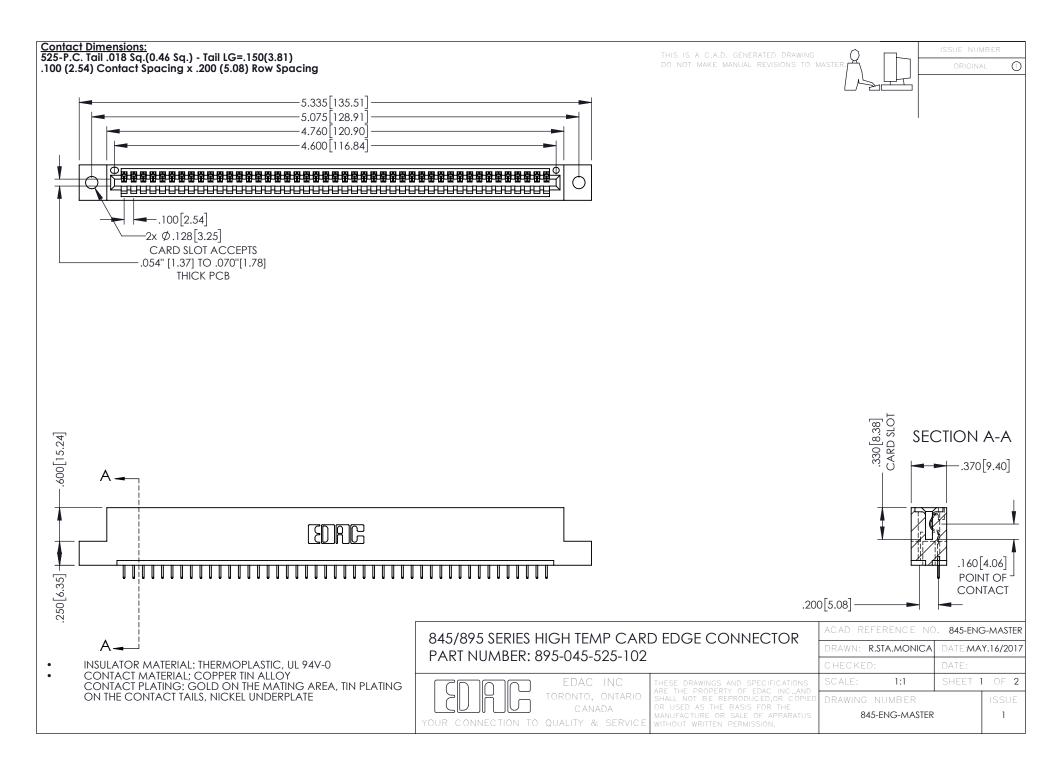

- INSULATOR MATERIAL: THERMOPLASTIC POLYESTER, UL 94V-0 DAP MATERIAL AVAILABLE UPON REQUEST
- CONTACT MATERIAL; COPPER ALLOY

**Contact Code 558** 

CONTACT PLATING: GOLD ON THE MATING AREA, TIN PLATING ON THE CONTACT TAILS, NICKEL UNDERPLATE

## 845/895 SERIES HIGH TEMP CARD EDGE CONNECTOR CONTACT CODE 555,556,558,559,560 DIMENSIONS

YOUR CONNECTION TO QUALITY & SERVICE

Contact Code 559

|   | ACAD REFERENCE NO   | . 845-ENG-MASTER |
|---|---------------------|------------------|
|   | DRAWN: R.STA.MONICA | DATE:MAY.16/2017 |
|   | CHECKED:            | DATE:            |
|   | SCALE: 1:1          | SHEET 2 OF 2     |
| D | DRAWING NUMBER      | ISSUE            |

Contact Code 560

845-ENG-MASTER