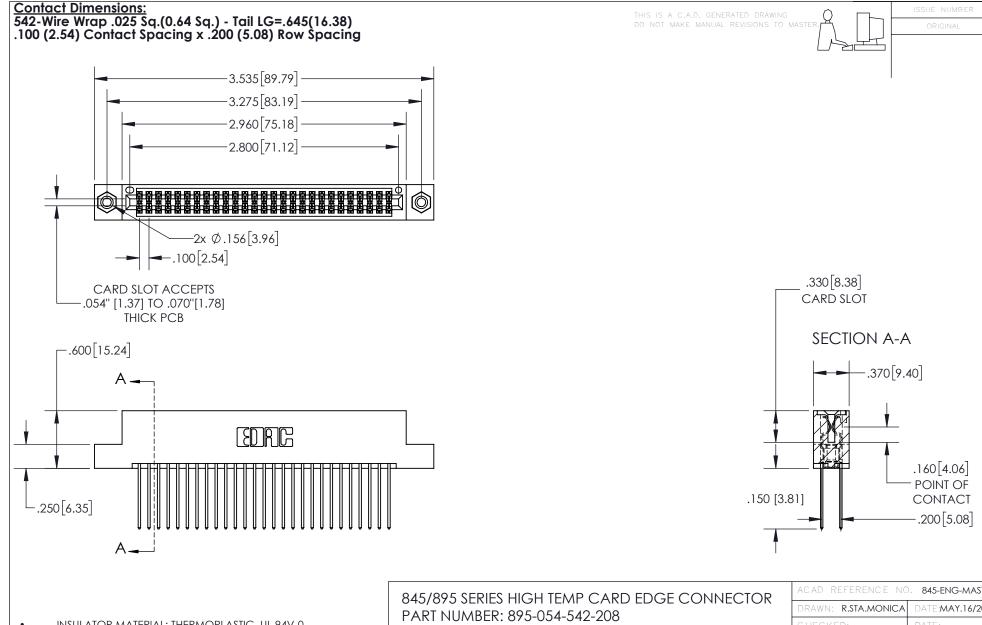

## 845/895 SERIES HIGH TEMP CARD EDGE CONNECTOR CONTACT CODE 555,556,558,559,560 DIMENSIONS

YOUR CONNECTION TO QUALITY & SERVICE

|   | ACAD REFERENCE NO   | . 845-ENG-MASTER |
|---|---------------------|------------------|
|   | DRAWN: R.STA.MONICA | DATE:MAY.16/2017 |
|   | CHECKED:            | DATE:            |
|   | SCALE: 1:1          | SHEET 2 OF 2     |
| D | DRAWING NUMBER      | ISSUE            |