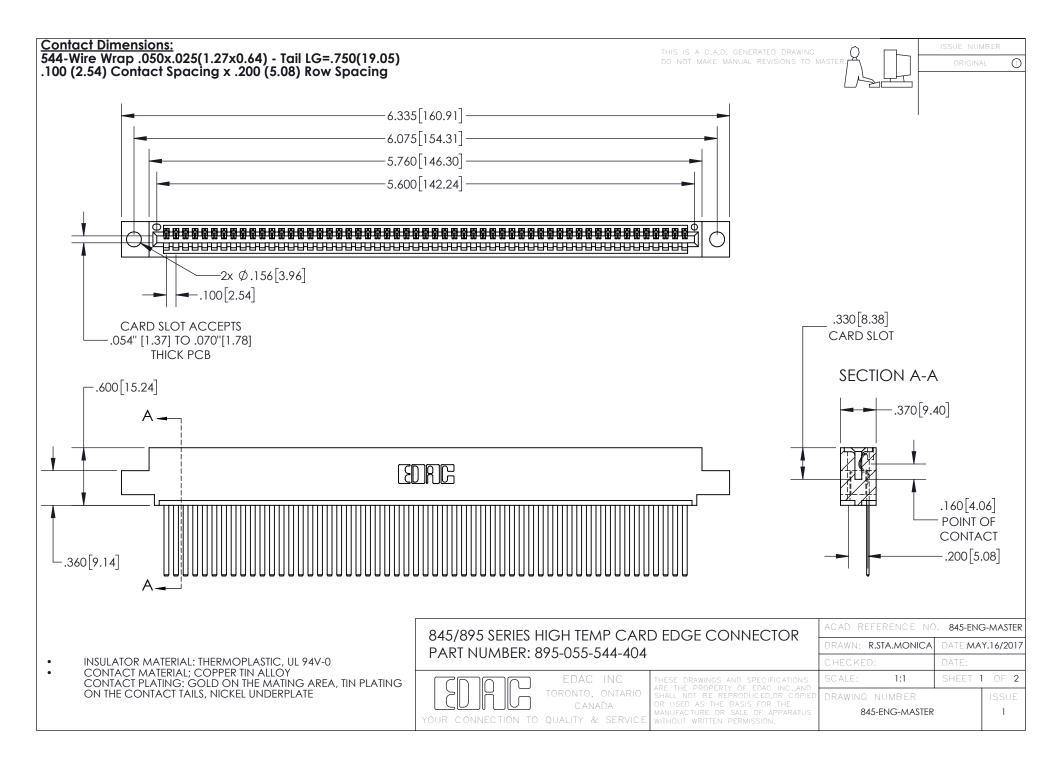

INSULATOR MATERIAL: THERMOPLASTIC POLYESTER, UL 94V-0 DAP MATERIAL AVAILABLE UPON REQUEST

**Contact Code 558** 

CONTACT MATERIAL; COPPER ALLOY CONTACT PLATING: GOLD ON THE MATING AREA, TIN PLATING ON THE CONTACT TAILS, NICKEL UNDERPLATE

## 845/895 SERIES HIGH TEMP CARD EDGE CONNECTOR CONTACT CODE 555,556,558,559,560 DIMENSIONS

YOUR CONNECTION TO QUALITY & SERVICE

Contact Code 559

|   | ACAD REFERENCE NO. 845-ENG-MASTER |                  |  |
|---|-----------------------------------|------------------|--|
|   | DRAWN: R.STA.MONICA               | DATE:MAY.16/2017 |  |
|   | CHECKED:                          | DATE:            |  |
|   | SCALE: 1:1                        | SHEET 2 OF 2     |  |
| D | DRAWING NUMBER                    | ISSUE            |  |

Contact Code 560