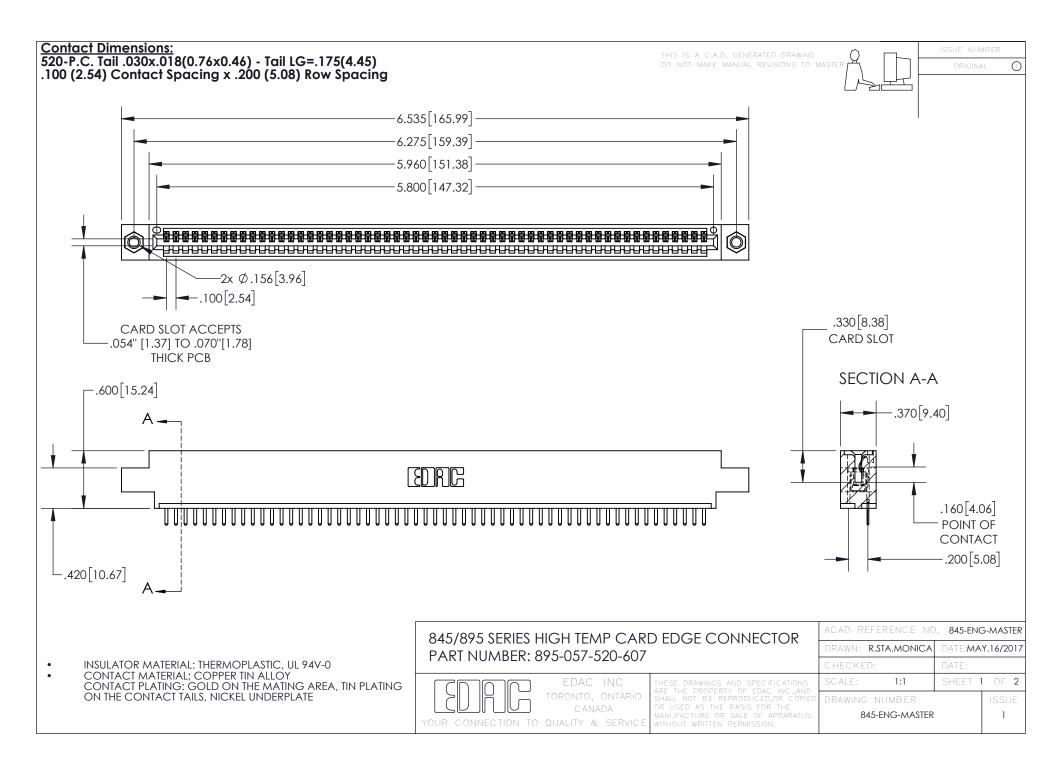

INSULATOR MATERIAL: THERMOPLASTIC POLYESTER, UL 94V-0 DAP MATERIAL AVAILABLE UPON REQUEST

**Contact Code 558** 

CONTACT MATERIAL; COPPER ALLOY CONTACT PLATING: GOLD ON THE MATING AREA, TIN PLATING ON THE CONTACT TAILS, NICKEL UNDERPLATE

## 845/895 SERIES HIGH TEMP CARD EDGE CONNECTOR CONTACT CODE 555,556,558,559,560 DIMENSIONS

YOUR CONNECTION TO QUALITY & SERVICE

Contact Code 559

|   | ACAD REFERENCE NO. 845-ENG-MASTER |                  |  |
|---|-----------------------------------|------------------|--|
|   | DRAWN: R.STA.MONICA               | DATE:MAY.16/2017 |  |
|   | CHECKED:                          | DATE:            |  |
|   | SCALE: 1:1                        | SHEET 2 OF 2     |  |
| D | DRAWING NUMBER                    | ISSUE            |  |

Contact Code 560

845-ENG-MASTER