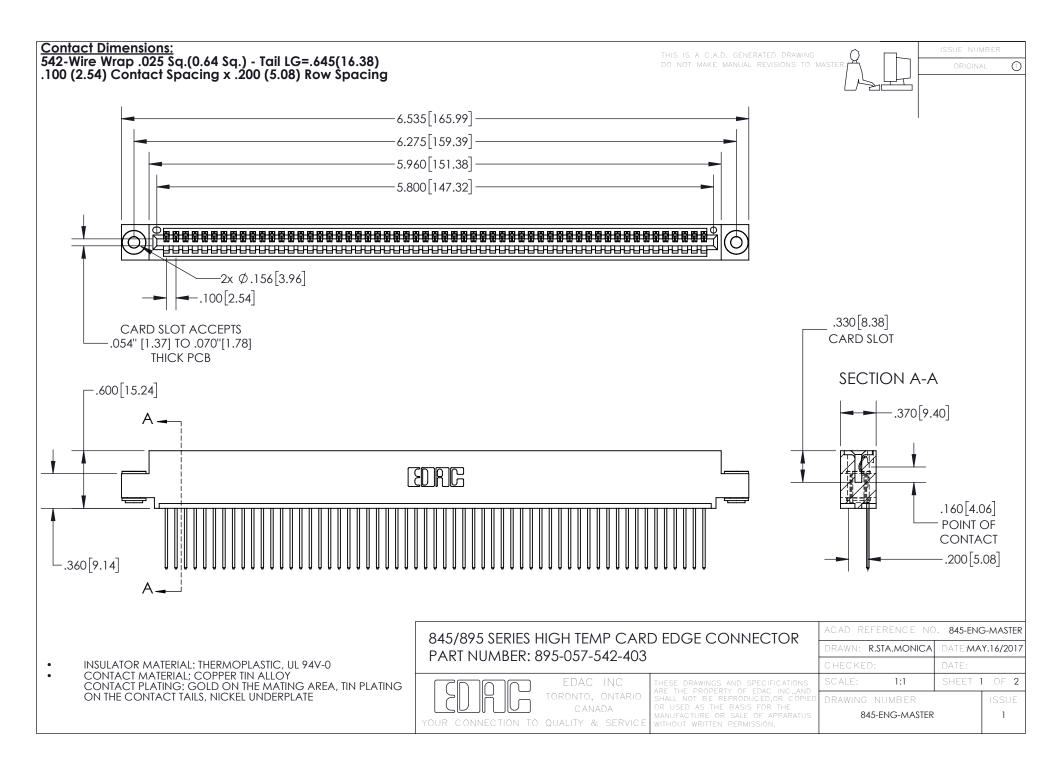

INSULATOR MATERIAL: THERMOPLASTIC POLYESTER, UL 94V-0 DAP MATERIAL AVAILABLE UPON REQUEST

**Contact Code 558** 

CONTACT MATERIAL; COPPER ALLOY CONTACT PLATING: GOLD ON THE MATING AREA, TIN PLATING ON THE CONTACT TAILS, NICKEL UNDERPLATE

## 845/895 SERIES HIGH TEMP CARD EDGE CONNECTOR CONTACT CODE 555,556,558,559,560 DIMENSIONS

YOUR CONNECTION TO QUALITY & SERVICE

Contact Code 559

|   | ACAD REFERENCE NO. 845-ENG-MASTER |                  |  |
|---|-----------------------------------|------------------|--|
|   | DRAWN: R.STA.MONICA               | DATE:MAY.16/2017 |  |
|   | CHECKED:                          | DATE:            |  |
|   | SCALE: 1:1                        | SHEET 2 OF 2     |  |
| D | DRAWING NUMBER                    | ISSUE            |  |

Contact Code 560

845-ENG-MASTER