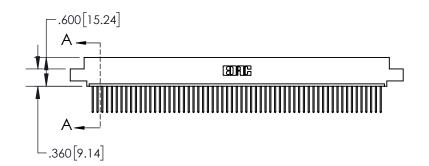

**Contact Dimensions:** 540-Wire Wrap .025 Sq.(0.64 Sq.) - Tail LG=.560(14.22) .100 (2.54) Contact Spacing x .200 (5.08) Row Spacing

-6.935[176.15]--6.675 [169.55] -6.360 [161.54] 6.200 [157.48] 

> −2x Ø.128[3.25] —.100<sup>[2.54]</sup>

.330[8.38] **CARD SLOT** .370 [9.40] **SECTION A-A** .160 4.06 POINT OF **CONTACT -**.200 [5.08]

- INSULATOR MATERIAL: THERMOPLASTIC, UL 94V-0
- CONTACT MATERIAL; COPPER TIN ALLOY
  CONTACT PLATING: GOLD ON THE MATING AREA, TIN PLATING
  ON THE CONTACT TAILS, NICKEL UNDERPLATE