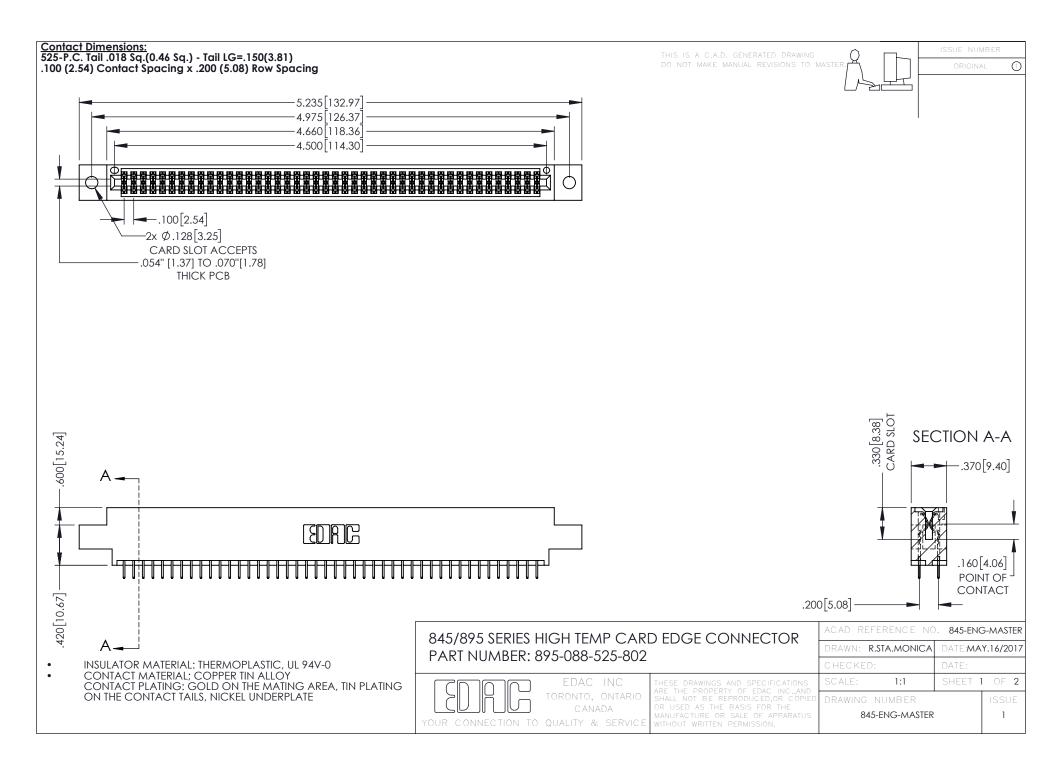

- INSULATOR MATERIAL: THERMOPLASTIC POLYESTER, UL 94V-0 DAP MATERIAL AVAILABLE UPON REQUEST
- CONTACT MATERIAL; COPPER ALLOY

**Contact Code 558** 

CONTACT PLATING: GOLD ON THE MATING AREA, TIN PLATING ON THE CONTACT TAILS, NICKEL UNDERPLATE

## 845/895 SERIES HIGH TEMP CARD EDGE CONNECTOR CONTACT CODE 555,556,558,559,560 DIMENSIONS

YOUR CONNECTION TO QUALITY & SERVICE

Contact Code 559

|   | ACAD REFERENCE NO   | . 845-ENG-MASTER |
|---|---------------------|------------------|
|   | DRAWN: R.STA.MONICA | DATE:MAY.16/2017 |
|   | CHECKED:            | DATE:            |
|   | SCALE: 1:1          | SHEET 2 OF 2     |
| D | DRAWING NUMBER      | ISSUE            |