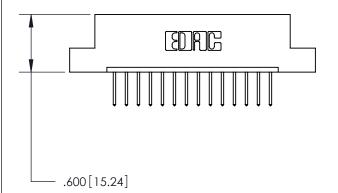

THIS IS A C.A.D. GENERATED DRAWING DO NOT MAKE MANUAL REVISIONS TO MASTER.

ISSUE NUMBER

.165[4.19]

.375 [9.54]

ORIGINAL

1

.060 [1.52] .125(3.18) to .210(5.33) **Outside Tails** .125(3.18) to .210(5.33) **Outside Tails** 