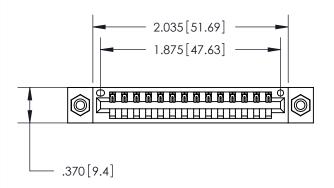

Contact Dimensions: 526-P.C. Tail .018 Sq. (0.46 Sq.) - Tail LG. =.350 (8.89) .125 (3.18) Contact Spacing x .250 (6.35) Row Spacing

THIS IS A C.A.D. GENERATED DRAWING DO NOT MAKE MANUAL REVISIONS TO MASTER.

- INSULATOR MATERIAL: THERMOPLASTIC POLYESTER, UL 94V-0 CONTACT MATERIAL; COPPER, NICKEL, TIN ALLOY CA-725
- CONTACT PLATING: GOLD ON THE MATING AREA, TIN-LEAD ON THE CONTACT TAILS, NICKEL UNDERPLATE

846/896 SERIES HIGH TEMP CARD EDGE CONNECTOR PART NUMBER: 896-014-526-108