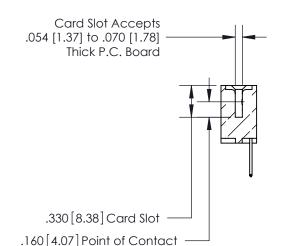

## 846/896 SERIES HIGH TEMP CARD EDGE CONNECTOR CONTACT CODE 555,556,558,559,560 DIMENSIONS

.150 [3.81]

YOUR CONNECTION TO QUALITY & SERVICE

**Contact Code 559** 

**EDAC INC** TORONTO, ONTARIO CANADA

THESE DRAWINGS AND SPECIFICATIONS ARE THE PROPERTY OF EDAC INC.,AND SHALL NOT BE REPRODUCED, OR COPIED OR USED AS THE BASIS FOR THE MANUFACTURE OR SALE OF APPARATUS WITHOUT WRITTEN PERMISSION.