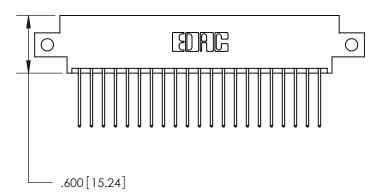

846/896 SERIES HIGH TEMP CARD EDGE CONNECTOR PART NUMBER: 896-042-540-812

YOUR CONNECTION TO QUALITY & SERVICE

**EDAC INC** TORONTO, ONTARIO CANADA

THESE DRAWINGS AND SPECIFICATIONS ARE THE PROPERTY OF EDAC INC.,AND SHALL NOT BE REPRODUCED, OR COPIED OR USED AS THE BASIS FOR THE MANUFACTURE OR SALE OF APPARATUS WITHOUT WRITTEN PERMISSION.

<u>Contact Dimensions:</u> 540-Wire Wrap .025 Sq. (0.64 Sq.) - Tail LG. =.560 (14.22) .125 (3.18) Contact Spacing x .250 (6.35) Row Spacing **-**3.435[87.25]-2.910[73.91] -2.750 [69.85] -

- .370[9.4]

THIS IS A C.A.D. GENERATED DRAWING DO NOT MAKE MANUAL REVISIONS TO MASTER.