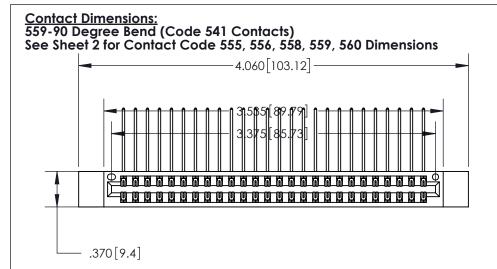

ISSUE NUMBER ORIGINAL

846/896 SERIES HIGH TEMP CARD EDGE CONNECTOR PART NUMBER: 896-052-559-212

YOUR CONNECTION TO QUALITY & SERVICE

**EDAC INC** TORONTO, ONTARIO CANADA

THESE DRAWINGS AND SPECIFICATIONS ARE THE PROPERTY OF EDAC INC.,AND SHALL NOT BE REPRODUCED, OR COPIED OR USED AS THE BASIS FOR THE MANUFACTURE OR SALE OF APPARATUS WITHOUT WRITTEN PERMISSION.

INSULATOR MATERIAL: THERMOPLASTIC POLYESTER, UL 94V-0 CONTACT MATERIAL; COPPER, NICKEL, TIN ALLOY CA-725

.600 [15.24]

CONTACT PLATING: GOLD ON THE MATING AREA, TIN-LEAD ON THE CONTACT TAILS, NICKEL UNDERPLATE

Card Slot Accepts .054 [1.37] to .070 [1.78] Thick P.C. Board

.330 [8.38] Card Slot .160 [4.07] Point of Contact -

THIS IS A C.A.D. GENERATED DRAWING DO NOT MAKE MANUAL REVISIONS TO MASTER.

ISSUE NUMBER

ORIGINAL