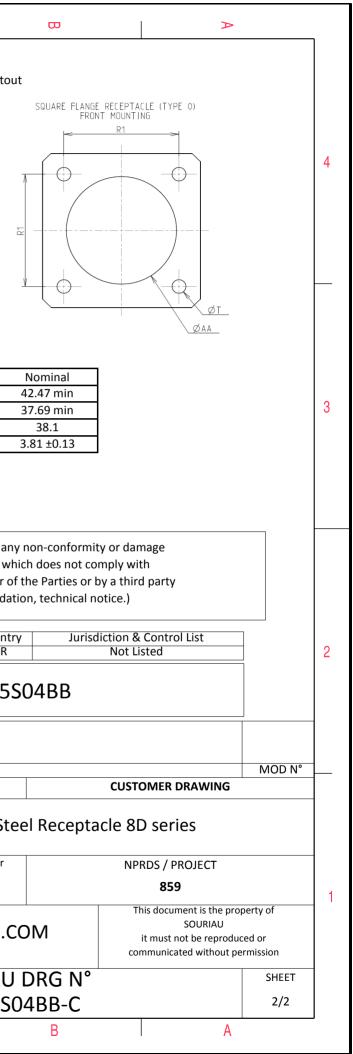

| Dim Nominal |               |  |
|-------------|---------------|--|
| P           | 3.91±0.2      |  |
| РР          | 6.15±0.2      |  |
| R1          | 38.1          |  |
| R2          | 34.93         |  |
| S           | 46±0.3        |  |
| V           | 20.07+0/-1.25 |  |
| W           | 2.1/3.2       |  |
| Z           | 31.5 Max      |  |
| VV THREAD   | M37x1-6g      |  |

| ſ        |                                                                                                                                                                                                                                                                             | G                                                                                                                                                                                                                                                                                                                                                                                                                                                                                                                                                                                                                                                                                                                                                                                                                                                                                                                                                                                                                                                                                                                                                                            | н <b>г</b> | m | D                        | 0                                                                                                           |
|----------|-----------------------------------------------------------------------------------------------------------------------------------------------------------------------------------------------------------------------------------------------------------------------------|------------------------------------------------------------------------------------------------------------------------------------------------------------------------------------------------------------------------------------------------------------------------------------------------------------------------------------------------------------------------------------------------------------------------------------------------------------------------------------------------------------------------------------------------------------------------------------------------------------------------------------------------------------------------------------------------------------------------------------------------------------------------------------------------------------------------------------------------------------------------------------------------------------------------------------------------------------------------------------------------------------------------------------------------------------------------------------------------------------------------------------------------------------------------------|------------|---|--------------------------|-------------------------------------------------------------------------------------------------------------|
|          |                                                                                                                                                                                                                                                                             | Contact Layout                                                                                                                                                                                                                                                                                                                                                                                                                                                                                                                                                                                                                                                                                                                                                                                                                                                                                                                                                                                                                                                                                                                                                               |            |   |                          | Panel Cutout                                                                                                |
| 4        |                                                                                                                                                                                                                                                                             |                                                                                                                                                                                                                                                                                                                                                                                                                                                                                                                                                                                                                                                                                                                                                                                                                                                                                                                                                                                                                                                                                                                                                                              |            |   | Ā                        | SQUARE FLANGE RECEPTACLE (TYPE 0)<br>REAR MOUNTING                                                          |
|          | B         +.203 (5.16)           C         +.324 (8.23)           D         +.424 (10.77)           E         +.493 (12.52)           F         +.331 (13.49)           G         +.531 (13.49)           H         +.493 (12.52)                                           | Contacts<br>(Inset arrangement 25-4)           n         Location<br>position ID         Location           Y-axis<br>(mm)         Contact<br>position ID         X-axis<br>(mm)         Y-axis<br>(mm)           +531 (13.49)         f         +412 (10.46)         +000 (0.00)           +495 (10.80)         h         +311 (7.90)         -251 (6.38)           +326 (8.28)         k         +212 (5.38)        344 (8.74)           +206 (5.21)         m         +086 (2.18)        397 (10.08)           -069 (1.75)         p        212 (5.38)        344 (8.74)           -026 (6.21)         m        086 (2.18)        397 (10.08)           -026 (6.21)         p        212 (5.38)        344 (8.74)           -026 (6.21)         p        212 (5.38)        344 (8.74)          326 (8.28)         r        377 (9.58)        132 (3.35)          425 (10.80)         s        412 (10.46)         +.000 (0.00)          425 (10.80)         s |            |   | کر ۔<br>۲                |                                                                                                             |
| ω        | M         +.069 (1.75)           N        069 (1.75)           P        203 (5.16)           R        324 (8.23)           S        424 (10.77)           T        493 (12.52)           U        531 (13.49)           V        531 (13.49)           W        493 (12.52) | -531 (13.49)         u         -311 (7.90)         +251 (6.38)           -531 (13.49)         v         -212 (5.38)         +344 (8.74)           -495 (12.57)         w         -086 (2.18)         +397 (10.08)           -425 (10.80)         x         +009 (1.75)         +263 (6.68)           -326 (8.28)         y         +172 (4.37)         +149 (3.78)           -205 (5.21)         z         +258 (6.55)         +000 (0.00)           -069 (1.75)         AA         +172 (4.37)         -149 (3.78)           +069 (1.75)         BB         +069 (1.75)         -263 (6.68)           +205 (5.21)         CC         -069 (1.75)         -263 (6.68)           Contacts         (insert arrangement 25-4)         -         -                                                                                                                                                                                                                                                                                                                                                                                                                               |            |   |                          | Dim<br>ØA<br>ØAA<br>R1<br>ØT                                                                                |
|          | position<br>ID         X-axis<br>(mm)           X         -424 (10.77)           Y         -324 (8.23)           Z         -203 (5.16)           a         -069 (1.75)           b         +086 (2.18)           c         +212 (5.38)           d         +311 (7.90)      | V-axis<br>(mm)         Contact<br>position ID         X-axis<br>(mm)         Y-axis<br>(mm)           + 326 (8.28)         DD         -172 (4.37)         -149 (3.78)           + 425 (10.80)         EE         -258 (6.55)         +000 (0.00)           + 445 (12.57)         FF         -172 (4.37)         +149 (3.78)           + 531 (13.49)         GG         -069 (1.75)         +263 (6.68)           + 397 (10.08)         HH         +000 (0.00)         +132 (3.36, 6.8)           + 344 (8.74)         JJ         +086 (2.18)         +000 (0.00)           + 251 (5.38)         KK         +000 (0.00)         -132 (3.35)           + 132 (3.35)         LL         -086 (2.18)         +000 (0.00)                                                                                                                                                                                                                                                                                                                                                                                                                                                         |            |   |                          | SOURIAU shall not be liable for any                                                                         |
|          | size no. cont<br>25 -4 8                                                                                                                                                                                                                                                    | ber of Size Service Contact Supersedes<br>iacts contacts rating location<br>8 16 I EE.FF.LU.JJ MS20057-4                                                                                                                                                                                                                                                                                                                                                                                                                                                                                                                                                                                                                                                                                                                                                                                                                                                                                                                                                                                                                                                                     | -          |   |                          | due to a use of the Products whi<br>the Specifications issued by either of<br>(professional recommendation) |
| N        |                                                                                                                                                                                                                                                                             |                                                                                                                                                                                                                                                                                                                                                                                                                                                                                                                                                                                                                                                                                                                                                                                                                                                                                                                                                                                                                                                                                                                                                                              |            |   |                          | Country<br>FR<br>PN: 8D025S                                                                                 |
|          |                                                                                                                                                                                                                                                                             |                                                                                                                                                                                                                                                                                                                                                                                                                                                                                                                                                                                                                                                                                                                                                                                                                                                                                                                                                                                                                                                                                                                                                                              |            |   |                          | 116 First Release                                                                                           |
|          |                                                                                                                                                                                                                                                                             |                                                                                                                                                                                                                                                                                                                                                                                                                                                                                                                                                                                                                                                                                                                                                                                                                                                                                                                                                                                                                                                                                                                                                                              |            |   | ISS DATE<br>Designed By: | Latest modification - by<br>Date:                                                                           |
|          |                                                                                                                                                                                                                                                                             |                                                                                                                                                                                                                                                                                                                                                                                                                                                                                                                                                                                                                                                                                                                                                                                                                                                                                                                                                                                                                                                                                                                                                                              |            |   | TITLE                    | Stainless Ste                                                                                               |
| <b>→</b> |                                                                                                                                                                                                                                                                             |                                                                                                                                                                                                                                                                                                                                                                                                                                                                                                                                                                                                                                                                                                                                                                                                                                                                                                                                                                                                                                                                                                                                                                              |            |   | SCALE<br>NA              | General linear<br>Tolerances:<br>±                                                                          |
|          |                                                                                                                                                                                                                                                                             |                                                                                                                                                                                                                                                                                                                                                                                                                                                                                                                                                                                                                                                                                                                                                                                                                                                                                                                                                                                                                                                                                                                                                                              |            |   | SOURIA                   | U WWW.SOURIAU.Co                                                                                            |
|          |                                                                                                                                                                                                                                                                             |                                                                                                                                                                                                                                                                                                                                                                                                                                                                                                                                                                                                                                                                                                                                                                                                                                                                                                                                                                                                                                                                                                                                                                              |            |   | FORMAT<br>A3             | SOURIAU<br>8D025S0                                                                                          |
| L        | Н                                                                                                                                                                                                                                                                           | G                                                                                                                                                                                                                                                                                                                                                                                                                                                                                                                                                                                                                                                                                                                                                                                                                                                                                                                                                                                                                                                                                                                                                                            | F          | E | D                        | С                                                                                                           |