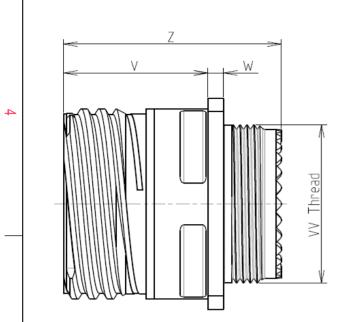

| Dim Nominal |               |  |
|-------------|---------------|--|
| P           | 3.91±0.2      |  |
| РР          | 6.15±0.2      |  |
| R1          | 38.1          |  |
| R2          | 34.93         |  |
| S           | 46±0.3        |  |
| V           | 20.07+0/-1.25 |  |
| W           | 2.1/3.2       |  |
| Z           | 31.5 Max      |  |
| VV THREAD   | M37x1-6g      |  |