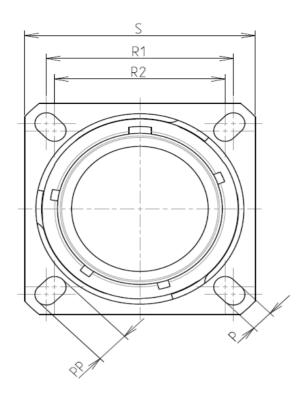

| Dim Nominal |               |  |
|-------------|---------------|--|
| P           | 3.91±0.2      |  |
| РР          | 6.15±0.2      |  |
| R1          | 38.1          |  |
| R2          | 34.93         |  |
| S           | 46±0.3        |  |
| V           | 20.07+0/-1.25 |  |
| W           | 2.1/3.2       |  |
| Z           | 31.5 Max      |  |
| VV THREAD   | M37x1-6g      |  |