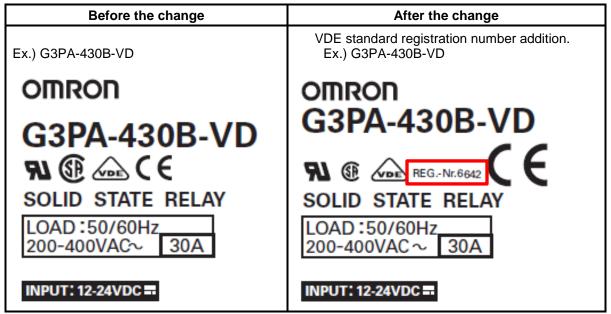

## **Marking Changes**

## **Marking Changes**

| Before the change                   | After the change                                                    |
|-------------------------------------|---------------------------------------------------------------------|
| G32A-A10-VD,-A20-VD only            | G32A-A10-VD,-A20-VD only<br>CE Marking size and design change only. |
| CE Marking size: Height about 3 mm. | CE Marking size: Height about 5 mm.                                 |
| Ex.) G32A-A10-VD                    | Ex.) G32A-A10-VD                                                    |
| OMRON<br>G32A-A10-VD                | OMRON<br>G32A-A10-VD                                                |
| POWER<br>DEVICE                     | POWER                                                               |
| CARTRIDGE                           | CARTRIDGE                                                           |
| For GE CE                           |                                                                     |
| G3PA-210B-VD                        | G3PA-210B-VD                                                        |
| LOAD: 50/60Hz<br>24-240VAC ~ 10A    | LOAD: 50/60Hz<br>24-240VAC ~ 10A                                    |
| INPUT: 5-24VDC                      | INPUT: 5-24VDC                                                      |
|                                     |                                                                     |