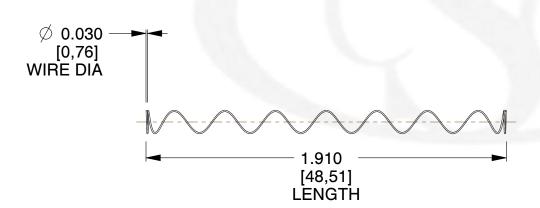

## **NOTES:**

1. Material: Stainless Steel 2. Finish: Glod Irridite

3. Ends: Closed

4. Total Coils: 10.000

5. Sugg. Max. Deflection: 3.300 (in) 6. Sugg. Max. Load : 2.300 (lbs)

7. All Drawing Dimensions are in Inches [mm]