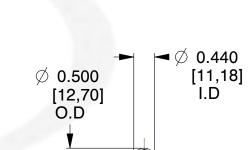

## **NOTES:**

1. Material: Stainless Steel 2. Finish: Glod Irridite

3. Ends: Closed

4. Total Coils: 10.000

5. Sugg. Max. Deflection: 3.300 (in) 6. Sugg. Max. Load : 2.300 (lbs)

7. All Drawing Dimensions are in Inches [mm]