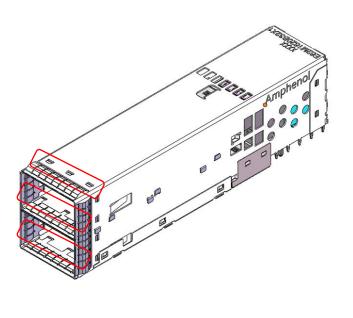

## **PCN-1448 Comparison**

Existing Version UE62-M1620-B3211

New Version UE62-M1620-B32A1

The Hook Qty. Change from 2Pcs to 3Pcs/Port