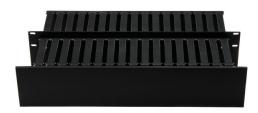

## **Specification Sheet**

Part Number: WMB32

Horizontal Wire Manager, Dual-Sided 3U, 4.0" x 5.0 " Front, 4.0" x 5.0 " Rear, Black, 1/box

| Article Number      | 854-09245                                                                                                                                                                                                                               |
|---------------------|-----------------------------------------------------------------------------------------------------------------------------------------------------------------------------------------------------------------------------------------|
| Туре                | WMB32                                                                                                                                                                                                                                   |
| Color               | Black (BK)                                                                                                                                                                                                                              |
| Features & Benefits | • Breakaway fingers can be removed to allow routing of large cable bundles. • Features an easily removable plastic film on the cover which ensures a neat appearance and improves rack aesthetics when the wire managers are installed. |
| Quantity Per        | box                                                                                                                                                                                                                                     |
| Product Description | Designed to provide cable management horizontally on the front and back of a                                                                                                                                                            |

excess cable hidden.

rack, the black WMB series includes several variations and sizes. The wire management brackets featured smooth-edged fingers allowing cable to be pulled through at any location. Equipped with extended length covers to keep