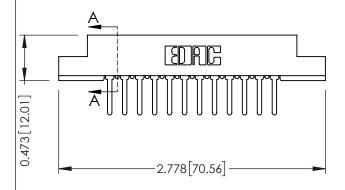

**Mounting Option Contact Detail** PC Tail .046x.013(1.17x0.33) - Tail LG=.358(9.09) M3-0.5 Metric Threaded Inserts .156 [3.96] Contact Spacing x .200 [5.08] Row Spacing 0.343 [8.71] -2.182[55.42]-2.036 [51.71] -0.156[3.96] -2.468[62.69]-