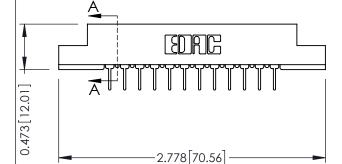

**Mounting Option Contact Detail** PC Tail .023x.013(0.58x0.33) - Tail LG=.213(5.41) .128 (3.25) Dia. Mounting Holes .156 [3.96] Contact Spacing x .200 [5.08] Row Spacing 0.343 [8.71] -2.182[55.42] -2.036[51.71] -0.156[3.96] -2.468 [62.69] -

to .070 [1.78] Thick P.C. Board

**SECTION A-A** 

.175 [4.45] Point of Contact (FROM BTM OF SLOT) Card Slot Accepts .054 [1.37]

YOUR CONNECTION TO QUALITY & SERVICE