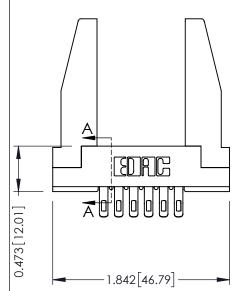

**Contact Detail** 

**Mounting Option** 

SHEET 1 OF 3

| 307 / 357 Card Edge Connector<br>Part Number: 307-012-555-278 |                                                                                                                                                                                                 | ACAD REFERENCE NO. |             |
|---------------------------------------------------------------|-------------------------------------------------------------------------------------------------------------------------------------------------------------------------------------------------|--------------------|-------------|
|                                                               |                                                                                                                                                                                                 | DRAWN:             | J.LEE       |
|                                                               |                                                                                                                                                                                                 | CHECKED:           |             |
| CANADA                                                        | THESE DRAWINGS AND SPECIFICATIONS ARE THE PROPERTY OF EDAC INC.,AND SHALL NOT BE REPRODUCED,OR COPIED OR USED AS THE BASIS FOR THE MANUFACTURE OR SALE OF APPARATUS WITHOUT WRITTEN PERMISSION. | SCALE:             | NTS         |
|                                                               |                                                                                                                                                                                                 | DRAWING            | NUMBER      |
|                                                               |                                                                                                                                                                                                 | 3                  | 07 Assembly |