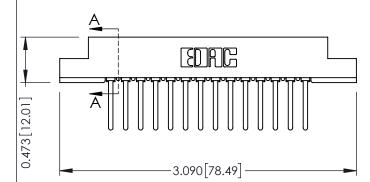

307 Assembly

**SECTION A-A** 

.175 [4.45] Point of Contact (FROM BTM OF SLOT)

Card Slot Accepts .054 [1.37] to .070 [1.78] Thick P.C. Board