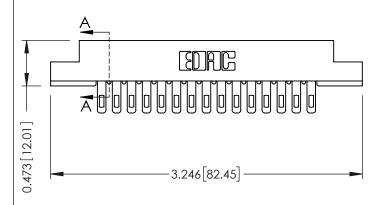

## SECTION A-A

307 / 357 Card Edge Connector Part Number: 307-015-405-107

**EDAC INC** TORONTO, ONTARIO CANADA

THESE DRAWINGS AND SPECIFICATIONS ARE THE PROPERTY OF EDAC INC.,AND SHALL NOT BE REPRODUCED, OR COPIED OR USED AS THE BASIS FOR THE MANUFACTURE OR SALE OF APPARATUS WITHOUT WRITTEN PERMISSION.

| ACAD REFERENCE NO. | 307 ENG MASTER   |
|--------------------|------------------|
| DRAWN: J.LEE       | DATE: AUG. 11/09 |
| CHECKED:           | DATE:            |
| SCALE: NTS         | SHEET 1 OF 3     |
| DRAWING NUMBER     | ISSUE            |
| 307 Assembly       | 1                |