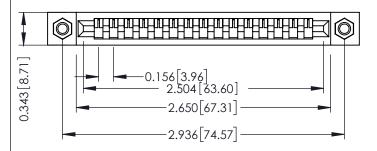

## SECTION A-A

307 / 357 Card Edge Connector Part Number: 307-015-405-107

**EDAC INC** TORONTO, ONTARIO CANADA

THESE DRAWINGS AND SPECIFICATIONS ARE THE PROPERTY OF EDAC INC.,AND SHALL NOT BE REPRODUCED, OR COPIED OR USED AS THE BASIS FOR THE MANUFACTURE OR SALE OF APPARATUS WITHOUT WRITTEN PERMISSION.

| ACAD REFERENCE NO. | 307 ENG MASTER   |
|--------------------|------------------|
| DRAWN: J.LEE       | DATE: AUG. 11/09 |
| CHECKED:           | DATE:            |
| SCALE: NTS         | SHEET 1 OF 3     |
| DRAWING NUMBER     | ISSUE            |
| 307 Assembly       | 1                |