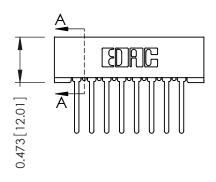

## **See Accompanying Pages for:**

- Contact Bend Details
- Mounting Options

THIS IS A C.A.D. GENERATED DRAWING DO NOT MAKE MANUAL REVISIONS TO MAKE

ISSUE NUMBER

ORIGINAL

**SECTION A-A** 

307 ENG MASTER

DATE: AUG. 11/09

SHEET 1 OF 3

J.LEE

307 Assembly

NTS

| 307 / 357 Card Edge Connector<br>Part Number: 307-016-542-201 |                           |                                                                                                                                                                                                 | ACAD RE |
|---------------------------------------------------------------|---------------------------|-------------------------------------------------------------------------------------------------------------------------------------------------------------------------------------------------|---------|
|                                                               |                           |                                                                                                                                                                                                 | DRAWN:  |
|                                                               |                           |                                                                                                                                                                                                 | CHECKE  |
| YOUR CONNECTION TO                                            | EDAC INC                  | THESE DRAWINGS AND SPECIFICATIONS ARE THE PROPERTY OF EDAC INC.,AND SHALL NOT BE REPRODUCED,OR COPIED OR USED AS THE BASIS FOR THE MANUFACTURE OR SALE OF APPARATUS WITHOUT WRITTEN PERMISSION. | SCALE:  |
|                                                               | TORONTO, ONTARIO          |                                                                                                                                                                                                 | DRAWING |
|                                                               | CANADA  QUALITY & SERVICE |                                                                                                                                                                                                 | 3       |