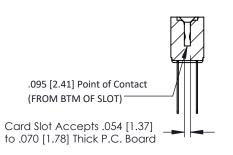

## **See Accompanying Pages for:**

- Contact Bend Details
- Mounting Options

THIS IS A C.A.D. GENERATED DRAWING DO NOT MAKE MANUAL REVISIONS TO MAKE

ISSUE NUMBER

ORIGINAL

**SECTION A-A** 

307 ENG MASTER

DATE: AUG. 11/09

SHEET 1 OF 3

J.LEE

307 Assembly

NTS

| 307 / 357 Card Edge Connector<br>Part Number: 307-016-542-201 |                           |                                                                                                                                                                                                 | ACAD RE |
|---------------------------------------------------------------|---------------------------|-------------------------------------------------------------------------------------------------------------------------------------------------------------------------------------------------|---------|
|                                                               |                           |                                                                                                                                                                                                 | DRAWN:  |
|                                                               |                           |                                                                                                                                                                                                 | CHECKE  |
| YOUR CONNECTION TO                                            | EDAC INC                  | THESE DRAWINGS AND SPECIFICATIONS ARE THE PROPERTY OF EDAC INC.,AND SHALL NOT BE REPRODUCED,OR COPIED OR USED AS THE BASIS FOR THE MANUFACTURE OR SALE OF APPARATUS WITHOUT WRITTEN PERMISSION. | SCALE:  |
|                                                               | TORONTO, ONTARIO          |                                                                                                                                                                                                 | DRAWING |
|                                                               | CANADA  QUALITY & SERVICE |                                                                                                                                                                                                 | 3       |